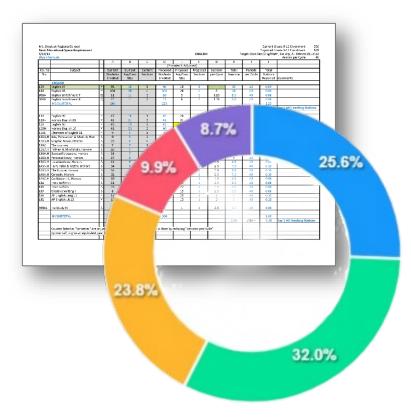

ate size of the visioning group will likely range from 50 – 70 participants.

- The expanding Visioning Team will participate in a series of 5 two-hour long virtual visioning workshops that will take place from 5:30-7:30 PM on the following dates:
  - Wednesday, March 32, 2021
  - Wednesday, April 7, 2021
  - Wednesday, April 14, 2021
  - Wednesday, April 21, 2021
  - Wednesday, April 28, 2021
- A full-faculty Revere High School Virtual Visioning Workshop will take place from 10:00 AM – 12:00 PM on:
  - o Thursday, April 22, 2021
- A Virtual Community Workshop will take place from 5:30-7:30 PM on:
  - o Tuesday, April 27, 2021

PERKINS EASTMAN REVERE HIGH SCHOOL

**VISION & PROGRAM PROGAMMING STEPS OVER NEXT 9 WEEKS** 

# **EXISTING PROGRAM/SCHEDULE**





# **SPACE REQUIRMENTS & NEEDS**







#### **SCHEDULE – EXISTING CONDITIONS**





#### **SCHEDULE**