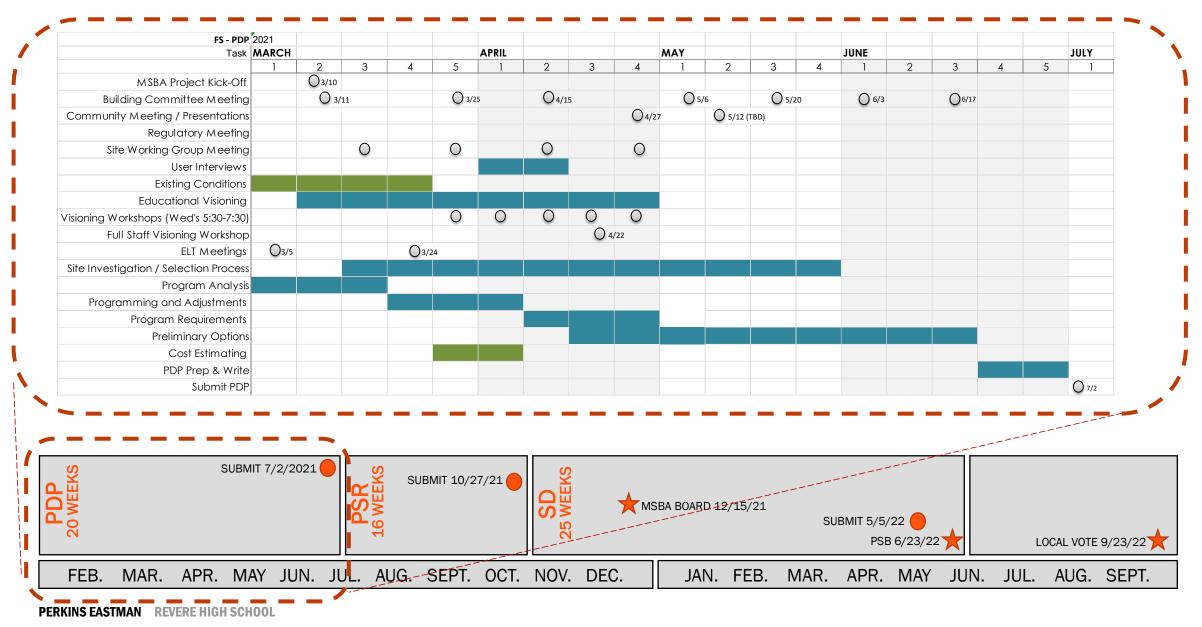

pants.

- The expanding Visioning Team will participate in a series of 5 two-hour long virtual visioning workshops that will take place from 5:30-7:30 PM on the following dates:
  - Wednesday, March 32, 2021
  - Wednesday, April 7, 2021
  - Wednesday, April 14, 2021
  - Wednesday, April 21, 2021
  - Wednesday, April 28, 2021
- A full-faculty Revere High School Virtual Visioning Workshop will take place from 10:00 AM – 12:00 PM on:
  - o Thursday, April 22, 2021
- A Virtual Community Workshop will take place from 5:30-7:30 PM on:
  - o Tuesday, April 27, 2021

PERKINS EASTMAN REVERE HIGH SCHOOL

**VISION & PROGRAM PROGAMMING STEPS OVER NEXT 9 WEEKS** 

# **EXISTING PROGRAM/SCHEDULE**





# **SPACE REQUIRMENTS & NEEDS**







#### **SCHEDULE – EXISTING CONDITIONS**





#### **SCHEDULE**