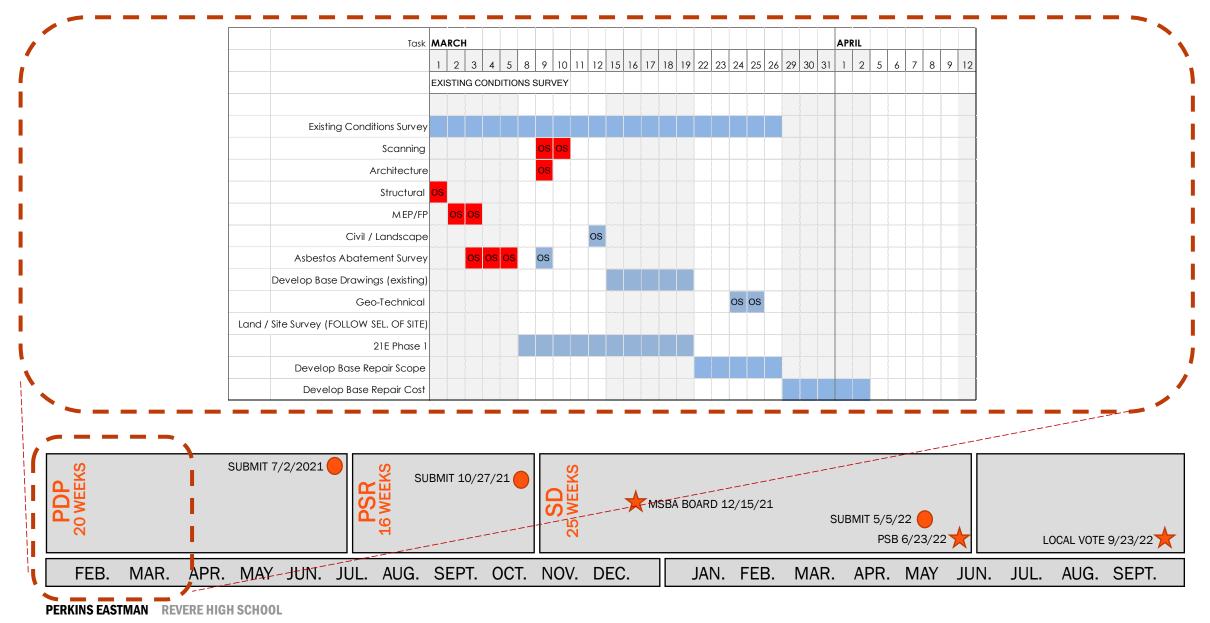

ge from 50 – 70 participants.

- The expanding Visioning Team will participate in a series of 5 two-hour long virtual visioning workshops that will take place from 5:30-7:30 PM on the following dates:
  - Wednesday, March 32, 2021
  - Wednesday, April 7, 2021
  - Wednesday, April 14, 2021
  - Wednesday, April 21, 2021
  - Wednesday, April 28, 2021
- A full-faculty Revere High School Virtual Visioning Workshop will take place from 10:00 AM – 12:00 PM on:
  - o Thursday, April 22, 2021
- A Virtual Community Workshop will take place from 5:30-7:30 PM on:
  - o Tuesday, April 27, 2021

PERKINS EASTMAN REVERE HIGH SCHOOL

**VISION & PROGRAM PROGAMMING STEPS OVER NEXT 9 WEEKS** 

# **EXISTING PROGRAM/SCHEDULE**





# **SPACE REQUIRMENTS & NEEDS**







#### **SCHEDULE – EXISTING CONDITIONS**





#### **SCHEDULE**