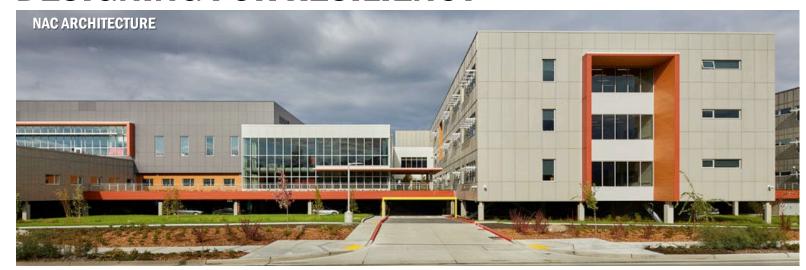

## **DESIGNING FOR RESILIENCY**

PHOTO OF MOUNT SI HIGH SCHOOL

RENDERING OF 100 YEAR FLOOD AT MOUNT SI HIGH SCHOOL

# MOUNT SI HIGH SCHOOL SNOQUALMIE, WASHINGTON

- Located in a 100-year floodplain
- Built on geopiers with at-grade parking which allows stormwater to move through the site without significantly altering the current flow patterns and flow velocities.
- Elevates occupiable space up and above the base flood elevation
- Sports fields elevated over large culverts that let floodwaters move below and through the site