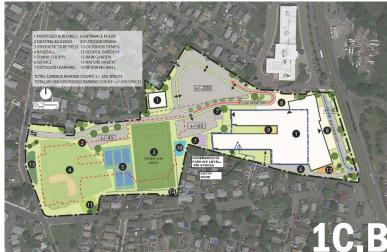

# **CURRENT OPTIONS**

| NEW AT ERRICOLA PARK WONDERLAND RHA LAND                                                                                                                                                                                                                                                       |                                                                                                                                                                                                                                                                                                                                                      |                                                                                                                                                                                                                   |                                                                                                                                                                                                                   |                                                                                                                                                                                                                                                                                                                                                                                                                                                                                                                                                                                                                                                                                                                                                                                                                                                                                                                                                                                                                                                                                                                                                                                                                                                                                                                                                                                                                                                                                                                                                                                                                                                                                                                                                                                                                                                                                                                                                                                                                                                                                                                                |                                                                                                                                |
|------------------------------------------------------------------------------------------------------------------------------------------------------------------------------------------------------------------------------------------------------------------------------------------------|------------------------------------------------------------------------------------------------------------------------------------------------------------------------------------------------------------------------------------------------------------------------------------------------------------------------------------------------------|-------------------------------------------------------------------------------------------------------------------------------------------------------------------------------------------------------------------|-------------------------------------------------------------------------------------------------------------------------------------------------------------------------------------------------------------------|--------------------------------------------------------------------------------------------------------------------------------------------------------------------------------------------------------------------------------------------------------------------------------------------------------------------------------------------------------------------------------------------------------------------------------------------------------------------------------------------------------------------------------------------------------------------------------------------------------------------------------------------------------------------------------------------------------------------------------------------------------------------------------------------------------------------------------------------------------------------------------------------------------------------------------------------------------------------------------------------------------------------------------------------------------------------------------------------------------------------------------------------------------------------------------------------------------------------------------------------------------------------------------------------------------------------------------------------------------------------------------------------------------------------------------------------------------------------------------------------------------------------------------------------------------------------------------------------------------------------------------------------------------------------------------------------------------------------------------------------------------------------------------------------------------------------------------------------------------------------------------------------------------------------------------------------------------------------------------------------------------------------------------------------------------------------------------------------------------------------------------|--------------------------------------------------------------------------------------------------------------------------------|
|                                                                                                                                                                                                                                                                                                |                                                                                                                                                                                                                                                                                                                                                      |                                                                                                                                                                                                                   |                                                                                                                                                                                                                   | The second secon | ÷                                                                                                                              |
| OPTION 1C.A<br>4-STORY<br>650 PRKG (255 UNDR)<br>2 FIELDS + 5 TENNIS<br>18.9 ac                                                                                                                                                                                                                | OPTION 1C.B 4-STORY-FLIPPED 650 PRKG (300 UNDR) 2 FIELDS + 5 TENNIS 18.9 ac                                                                                                                                                                                                                                                                          | OPTION 1D<br>4-STORY +LAND<br>650 SURFACE PRK'G<br>2 FIELDS + 5 TENNIS<br>18.9 ac                                                                                                                                 | OPTION 2A.B<br>4-STORY-LARGE<br>650 SURFACE PRKG<br>2 FIELDS + 5 TENNIS<br>27.3 ac                                                                                                                                | OPTION 3B.A<br>4-STORY-SMALL<br>650 PRKG (575 UNDR)<br>0 FIELDS, TENNIS @HS<br>12.2 ac                                                                                                                                                                                                                                                                                                                                                                                                                                                                                                                                                                                                                                                                                                                                                                                                                                                                                                                                                                                                                                                                                                                                                                                                                                                                                                                                                                                                                                                                                                                                                                                                                                                                                                                                                                                                                                                                                                                                                                                                                                         | OPTION 3B.B<br>4-STORY-LARGE<br>650 PRKG (475 UNDR)<br>2 FIELDS, TENNIS @HS<br>PHASED SITE DEV.                                |
| + CENTRAL LOCATION<br>+ HIGHLY WALKABLE  HIGHLY COMPACTED<br>(HEART OF SCHOOL)                                                                                                                                                                                                                 | + CENTRAL LOCATION<br>+ HIGHLY WALKABLE<br>OVERLY COMPACTED<br>(HEART OF SCHOOL)                                                                                                                                                                                                                                                                     | + CENTRAL LOCATION<br>+ HIGHLY WALKABLE<br>+ IDEAL INDOOR/OUT<br>+ HQ SCHOOL HEART                                                                                                                                | + REPURPOSE OLD HS<br>+ ACCESS TO TRANSIT<br>+ ADDS CITY FIELDS<br>+ IDEAL INDOOR/OUT<br>+ HQ SCHOOL HEART                                                                                                        | + REPURPOSE OLD HS + HIGHLY WALKABLE + NEAR EXIST FIELDS + ADDS CITY FIELD + IDEAL INDOOR/OUT + HQ SCHOOL HEART                                                                                                                                                                                                                                                                                                                                                                                                                                                                                                                                                                                                                                                                                                                                                                                                                                                                                                                                                                                                                                                                                                                                                                                                                                                                                                                                                                                                                                                                                                                                                                                                                                                                                                                                                                                                                                                                                                                                                                                                                | + REPURPOSE OLD HS + HIGHLY WALKABLE + NEAR EXIST FIELDS + ADDS CITY FIELDS + IDEAL INDOOR/OUT + HQ SCHOOL HEART + NEW HOUSING |
| - FLOOD ZONE AE-11' - BLDG RAISED +/- 2' - ARTICLE 97 LAND (LEGISLATION REQ'D) - CLOSE TO HIGHWAY - RESTRICTS SERVICE - SIDE ENTRY/APPRCH - PRK'G STRUCTURE - CULVERT SPLITS SITE - EDUC. DISRUPTION - ATHL. DISRUPTION (DURING CONSTR.) - CONTRACTOR AREA - GEOTHERMAL LIMIT (100 WELLS/ACRE) | - FLOOD ZONE AE-11' - BLDG RAISED +/- 2' - ARTICLE 97 LAND (LEGISLATION REQ'D) - CLOSE TO HIGHWAY - ACCESS OFF RTE 60 (W RUMNEY MARSH) - RESTRICTS SERVICE - PRK'G STRUCTURE - PARKING IN BACK - CULVERT SPLITS SITE - EDUC. DISRUPTION - ATHL. DISRUPTION (DURING CONSTR.) - CONTRACTOR AREA - WINGS VERY CLOSE - GEOTHERMAL LIMIT (100 WELLS/ACRE) | - FLOOD ZONE AE-11' - BLDG RAISE +/- 2' - ARTICLE 97 LAND (LEGISLATION REQ'D) - CLOSE TO HIGHWAY - CULVERT SPLITS SITE - EDUC. DISRUPTION - ATHL. DISRUPTION (DURING CONSTR.) - GEOTHERMAL LIMIT (100 WELLS/ACRE) | - FLOOD ZONE AE-11' - BLDG RAISED +/- 5' - FLOODABLE ACCESS - LAND ACQUISITION - LOST LAND DEV OPP - CLOSE TO HIGHWAY - CLOSE TO TRAIN - LOW WALKABILITY (CUT OFF/ISOLATED) (ISSUE OF EQUITY) - 1A TRAFFIC/ACCESS | - REPLACEMENT OF 154 HOUSING REQ'D (PRIOR TO PROJECT) - PRK'G STRUCTURES - CONTRACTOR AREA - LIMITED GEOTHRM                                                                                                                                                                                                                                                                                                                                                                                                                                                                                                                                                                                                                                                                                                                                                                                                                                                                                                                                                                                                                                                                                                                                                                                                                                                                                                                                                                                                                                                                                                                                                                                                                                                                                                                                                                                                                                                                                                                                                                                                                   | - REPLACEMENT OF<br>84 HOUSING REQ'D<br>- PRK'G STRUCTURES<br>- CONTRACTOR AREA<br>(DURING PHASE-1)                            |