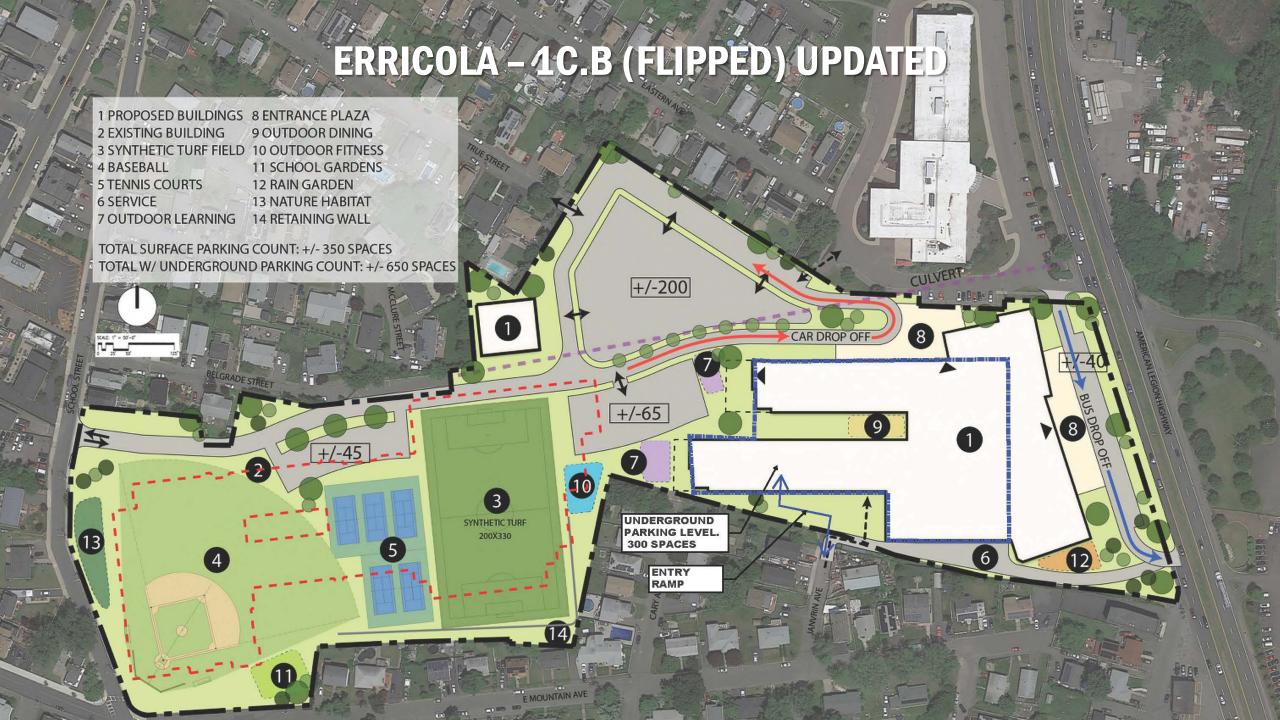

# **SUMMARY OF OPTIONS**

**ERRICOLA PARK- NEW - 4 STORY** 

**ERRICOLA PARK- NEW - 4 STORY, FLIPPED** 

**ERRICOLA PARK- NEW - 4 STORY, EXPANDED PROPERTY** 

**WONDERLAND SITE (LARGE)- 4-STORY** 

**HOUSING AUTHORITY SITE (SMALL)- 4 STORY** 

# **CURRENT OPTIONS**

| NEW AT ERRICOLA PARK WONDERLAND RHA LAND                                                                                                                                                                                                                                                       |                                                                                                                                                                                                                                                                                                                                                      |                                                                                                                                                                                                                   |                                                                                                                                                                                                                   |                                                                                                                                                                                                                                                                                                                                                                                                                                                                                                                                                                                                                                                                                                                                                                                                                                                                                                                                                                                                                                                                                                                                                                                                                                                                                                                                                                                                                                                                                                                                                                                                                                                                                                                                                                                                                                                                                                                                                                                                                                                                                                                                |                                                                                                                                |
|------------------------------------------------------------------------------------------------------------------------------------------------------------------------------------------------------------------------------------------------------------------------------------------------|------------------------------------------------------------------------------------------------------------------------------------------------------------------------------------------------------------------------------------------------------------------------------------------------------------------------------------------------------|-------------------------------------------------------------------------------------------------------------------------------------------------------------------------------------------------------------------|-------------------------------------------------------------------------------------------------------------------------------------------------------------------------------------------------------------------|--------------------------------------------------------------------------------------------------------------------------------------------------------------------------------------------------------------------------------------------------------------------------------------------------------------------------------------------------------------------------------------------------------------------------------------------------------------------------------------------------------------------------------------------------------------------------------------------------------------------------------------------------------------------------------------------------------------------------------------------------------------------------------------------------------------------------------------------------------------------------------------------------------------------------------------------------------------------------------------------------------------------------------------------------------------------------------------------------------------------------------------------------------------------------------------------------------------------------------------------------------------------------------------------------------------------------------------------------------------------------------------------------------------------------------------------------------------------------------------------------------------------------------------------------------------------------------------------------------------------------------------------------------------------------------------------------------------------------------------------------------------------------------------------------------------------------------------------------------------------------------------------------------------------------------------------------------------------------------------------------------------------------------------------------------------------------------------------------------------------------------|--------------------------------------------------------------------------------------------------------------------------------|
|                                                                                                                                                                                                                                                                                                |                                                                                                                                                                                                                                                                                                                                                      |                                                                                                                                                                                                                   |                                                                                                                                                                                                                   | The second secon | ÷                                                                                                                              |
| OPTION 1C.A<br>4-STORY<br>650 PRKG (255 UNDR)<br>2 FIELDS + 5 TENNIS<br>18.9 ac                                                                                                                                                                                                                | OPTION 1C.B 4-STORY-FLIPPED 650 PRKG (300 UNDR) 2 FIELDS + 5 TENNIS 18.9 ac                                                                                                                                                                                                                                                                          | OPTION 1D<br>4-STORY +LAND<br>650 SURFACE PRK'G<br>2 FIELDS + 5 TENNIS<br>18.9 ac                                                                                                                                 | OPTION 2A.B<br>4-STORY-LARGE<br>650 SURFACE PRKG<br>2 FIELDS + 5 TENNIS<br>27.3 ac                                                                                                                                | OPTION 3B.A<br>4-STORY-SMALL<br>650 PRKG (575 UNDR)<br>0 FIELDS, TENNIS @HS<br>12.2 ac                                                                                                                                                                                                                                                                                                                                                                                                                                                                                                                                                                                                                                                                                                                                                                                                                                                                                                                                                                                                                                                                                                                                                                                                                                                                                                                                                                                                                                                                                                                                                                                                                                                                                                                                                                                                                                                                                                                                                                                                                                         | OPTION 3B.B<br>4-STORY-LARGE<br>650 PRKG (475 UNDR)<br>2 FIELDS, TENNIS @HS<br>PHASED SITE DEV.                                |
| + CENTRAL LOCATION<br>+ HIGHLY WALKABLE  HIGHLY COMPACTED<br>(HEART OF SCHOOL)                                                                                                                                                                                                                 | + CENTRAL LOCATION<br>+ HIGHLY WALKABLE<br>OVERLY COMPACTED<br>(HEART OF SCHOOL)                                                                                                                                                                                                                                                                     | + CENTRAL LOCATION<br>+ HIGHLY WALKABLE<br>+ IDEAL INDOOR/OUT<br>+ HQ SCHOOL HEART                                                                                                                                | + REPURPOSE OLD HS<br>+ ACCESS TO TRANSIT<br>+ ADDS CITY FIELDS<br>+ IDEAL INDOOR/OUT<br>+ HQ SCHOOL HEART                                                                                                        | + REPURPOSE OLD HS + HIGHLY WALKABLE + NEAR EXIST FIELDS + ADDS CITY FIELD + IDEAL INDOOR/OUT + HQ SCHOOL HEART                                                                                                                                                                                                                                                                                                                                                                                                                                                                                                                                                                                                                                                                                                                                                                                                                                                                                                                                                                                                                                                                                                                                                                                                                                                                                                                                                                                                                                                                                                                                                                                                                                                                                                                                                                                                                                                                                                                                                                                                                | + REPURPOSE OLD HS + HIGHLY WALKABLE + NEAR EXIST FIELDS + ADDS CITY FIELDS + IDEAL INDOOR/OUT + HQ SCHOOL HEART + NEW HOUSING |
| - FLOOD ZONE AE-11' - BLDG RAISED +/- 2' - ARTICLE 97 LAND (LEGISLATION REQ'D) - CLOSE TO HIGHWAY - RESTRICTS SERVICE - SIDE ENTRY/APPRCH - PRK'G STRUCTURE - CULVERT SPLITS SITE - EDUC. DISRUPTION - ATHL. DISRUPTION (DURING CONSTR.) - CONTRACTOR AREA - GEOTHERMAL LIMIT (100 WELLS/ACRE) | - FLOOD ZONE AE-11' - BLDG RAISED +/- 2' - ARTICLE 97 LAND (LEGISLATION REQ'D) - CLOSE TO HIGHWAY - ACCESS OFF RTE 60 (W RUMNEY MARSH) - RESTRICTS SERVICE - PRK'G STRUCTURE - PARKING IN BACK - CULVERT SPLITS SITE - EDUC. DISRUPTION - ATHL. DISRUPTION (DURING CONSTR.) - CONTRACTOR AREA - WINGS VERY CLOSE - GEOTHERMAL LIMIT (100 WELLS/ACRE) | - FLOOD ZONE AE-11' - BLDG RAISE +/- 2' - ARTICLE 97 LAND (LEGISLATION REQ'D) - CLOSE TO HIGHWAY - CULVERT SPLITS SITE - EDUC. DISRUPTION - ATHL. DISRUPTION (DURING CONSTR.) - GEOTHERMAL LIMIT (100 WELLS/ACRE) | - FLOOD ZONE AE-11' - BLDG RAISED +/- 5' - FLOODABLE ACCESS - LAND ACQUISITION - LOST LAND DEV OPP - CLOSE TO HIGHWAY - CLOSE TO TRAIN - LOW WALKABILITY (CUT OFF/ISOLATED) (ISSUE OF EQUITY) - 1A TRAFFIC/ACCESS | - REPLACEMENT OF 154 HOUSING REQ'D (PRIOR TO PROJECT) - PRK'G STRUCTURES - CONTRACTOR AREA - LIMITED GEOTHRM                                                                                                                                                                                                                                                                                                                                                                                                                                                                                                                                                                                                                                                                                                                                                                                                                                                                                                                                                                                                                                                                                                                                                                                                                                                                                                                                                                                                                                                                                                                                                                                                                                                                                                                                                                                                                                                                                                                                                                                                                   | - REPLACEMENT OF<br>84 HOUSING REQ'D<br>- PRK'G STRUCTURES<br>- CONTRACTOR AREA<br>(DURING PHASE-1)                            |