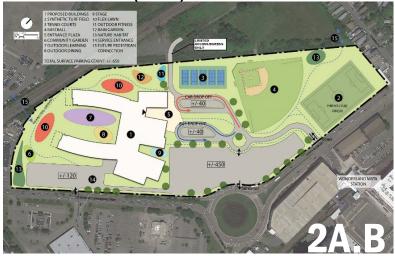

# **CURRENT OPTIONS**

| NEW AT ERRICOLA PARK WONDERLAND RHA LAND                                                                                                                                                                                                                                                       |                                                                                                                                                                                                                                                                                                                                                      |                                                                                                                                                                                                                   |                                                                                                                                                                                                                   |                                                                                                                                                                                                                                                                                                                                                                                                                                                                                                                                                                                                                                                                                                                                                                                                                                                                                                                                                                                                                                                                                                                                                                                                                                                                                                                                                                                                                                                                                                                                                                                                                                                                                                                                                                                                                                                                                                                                                                                                                                                                                                                                |                                                                                                                                |
|------------------------------------------------------------------------------------------------------------------------------------------------------------------------------------------------------------------------------------------------------------------------------------------------|------------------------------------------------------------------------------------------------------------------------------------------------------------------------------------------------------------------------------------------------------------------------------------------------------------------------------------------------------|-------------------------------------------------------------------------------------------------------------------------------------------------------------------------------------------------------------------|-------------------------------------------------------------------------------------------------------------------------------------------------------------------------------------------------------------------|--------------------------------------------------------------------------------------------------------------------------------------------------------------------------------------------------------------------------------------------------------------------------------------------------------------------------------------------------------------------------------------------------------------------------------------------------------------------------------------------------------------------------------------------------------------------------------------------------------------------------------------------------------------------------------------------------------------------------------------------------------------------------------------------------------------------------------------------------------------------------------------------------------------------------------------------------------------------------------------------------------------------------------------------------------------------------------------------------------------------------------------------------------------------------------------------------------------------------------------------------------------------------------------------------------------------------------------------------------------------------------------------------------------------------------------------------------------------------------------------------------------------------------------------------------------------------------------------------------------------------------------------------------------------------------------------------------------------------------------------------------------------------------------------------------------------------------------------------------------------------------------------------------------------------------------------------------------------------------------------------------------------------------------------------------------------------------------------------------------------------------|--------------------------------------------------------------------------------------------------------------------------------|
|                                                                                                                                                                                                                                                                                                |                                                                                                                                                                                                                                                                                                                                                      |                                                                                                                                                                                                                   |                                                                                                                                                                                                                   | The second secon | ÷                                                                                                                              |
| OPTION 1C.A<br>4-STORY<br>650 PRKG (255 UNDR)<br>2 FIELDS + 5 TENNIS<br>18.9 ac                                                                                                                                                                                                                | OPTION 1C.B 4-STORY-FLIPPED 650 PRKG (300 UNDR) 2 FIELDS + 5 TENNIS 18.9 ac                                                                                                                                                                                                                                                                          | OPTION 1D<br>4-STORY +LAND<br>650 SURFACE PRK'G<br>2 FIELDS + 5 TENNIS<br>18.9 ac                                                                                                                                 | OPTION 2A.B<br>4-STORY-LARGE<br>650 SURFACE PRKG<br>2 FIELDS + 5 TENNIS<br>27.3 ac                                                                                                                                | OPTION 3B.A<br>4-STORY-SMALL<br>650 PRKG (575 UNDR)<br>0 FIELDS, TENNIS @HS<br>12.2 ac                                                                                                                                                                                                                                                                                                                                                                                                                                                                                                                                                                                                                                                                                                                                                                                                                                                                                                                                                                                                                                                                                                                                                                                                                                                                                                                                                                                                                                                                                                                                                                                                                                                                                                                                                                                                                                                                                                                                                                                                                                         | OPTION 3B.B<br>4-STORY-LARGE<br>650 PRKG (475 UNDR)<br>2 FIELDS, TENNIS @HS<br>PHASED SITE DEV.                                |
| + CENTRAL LOCATION<br>+ HIGHLY WALKABLE  HIGHLY COMPACTED<br>(HEART OF SCHOOL)                                                                                                                                                                                                                 | + CENTRAL LOCATION<br>+ HIGHLY WALKABLE<br>OVERLY COMPACTED<br>(HEART OF SCHOOL)                                                                                                                                                                                                                                                                     | + CENTRAL LOCATION<br>+ HIGHLY WALKABLE<br>+ IDEAL INDOOR/OUT<br>+ HQ SCHOOL HEART                                                                                                                                | + REPURPOSE OLD HS<br>+ ACCESS TO TRANSIT<br>+ ADDS CITY FIELDS<br>+ IDEAL INDOOR/OUT<br>+ HQ SCHOOL HEART                                                                                                        | + REPURPOSE OLD HS + HIGHLY WALKABLE + NEAR EXIST FIELDS + ADDS CITY FIELD + IDEAL INDOOR/OUT + HQ SCHOOL HEART                                                                                                                                                                                                                                                                                                                                                                                                                                                                                                                                                                                                                                                                                                                                                                                                                                                                                                                                                                                                                                                                                                                                                                                                                                                                                                                                                                                                                                                                                                                                                                                                                                                                                                                                                                                                                                                                                                                                                                                                                | + REPURPOSE OLD HS + HIGHLY WALKABLE + NEAR EXIST FIELDS + ADDS CITY FIELDS + IDEAL INDOOR/OUT + HQ SCHOOL HEART + NEW HOUSING |
| - FLOOD ZONE AE-11' - BLDG RAISED +/- 2' - ARTICLE 97 LAND (LEGISLATION REQ'D) - CLOSE TO HIGHWAY - RESTRICTS SERVICE - SIDE ENTRY/APPRCH - PRK'G STRUCTURE - CULVERT SPLITS SITE - EDUC. DISRUPTION - ATHL. DISRUPTION (DURING CONSTR.) - CONTRACTOR AREA - GEOTHERMAL LIMIT (100 WELLS/ACRE) | - FLOOD ZONE AE-11' - BLDG RAISED +/- 2' - ARTICLE 97 LAND (LEGISLATION REQ'D) - CLOSE TO HIGHWAY - ACCESS OFF RTE 60 (W RUMNEY MARSH) - RESTRICTS SERVICE - PRK'G STRUCTURE - PARKING IN BACK - CULVERT SPLITS SITE - EDUC. DISRUPTION - ATHL. DISRUPTION (DURING CONSTR.) - CONTRACTOR AREA - WINGS VERY CLOSE - GEOTHERMAL LIMIT (100 WELLS/ACRE) | - FLOOD ZONE AE-11' - BLDG RAISE +/- 2' - ARTICLE 97 LAND (LEGISLATION REQ'D) - CLOSE TO HIGHWAY - CULVERT SPLITS SITE - EDUC. DISRUPTION - ATHL. DISRUPTION (DURING CONSTR.) - GEOTHERMAL LIMIT (100 WELLS/ACRE) | - FLOOD ZONE AE-11' - BLDG RAISED +/- 5' - FLOODABLE ACCESS - LAND ACQUISITION - LOST LAND DEV OPP - CLOSE TO HIGHWAY - CLOSE TO TRAIN - LOW WALKABILITY (CUT OFF/ISOLATED) (ISSUE OF EQUITY) - 1A TRAFFIC/ACCESS | - REPLACEMENT OF 154 HOUSING REQ'D (PRIOR TO PROJECT) - PRK'G STRUCTURES - CONTRACTOR AREA - LIMITED GEOTHRM                                                                                                                                                                                                                                                                                                                                                                                                                                                                                                                                                                                                                                                                                                                                                                                                                                                                                                                                                                                                                                                                                                                                                                                                                                                                                                                                                                                                                                                                                                                                                                                                                                                                                                                                                                                                                                                                                                                                                                                                                   | - REPLACEMENT OF<br>84 HOUSING REQ'D<br>- PRK'G STRUCTURES<br>- CONTRACTOR AREA<br>(DURING PHASE-1)                            |