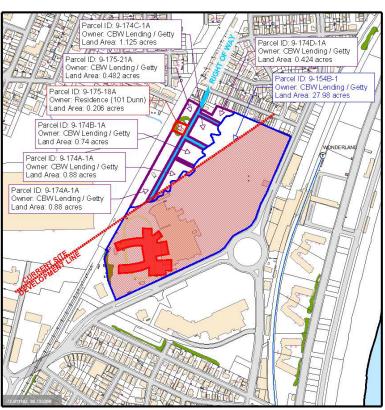

#### **WONDERLAND PARCELS**

Parcel ID: 9-174C-1A Owner: CBW Lending / Getty Land Area: 1.125 acres Parcel ID: 9-174D-1A Owner: CBW Lending / Getty Parcel ID: 9-175-21A Land Area: 0.424 acres Owner: CBW Lending / Getty Parcel ID: 9-154B-1 Land Area: 0.482 acres Owner: CBW Lending / Getty LI KRIKIKO Parcel ID: 9-175-18A Land Area: 27.98 acres Owner: Residence (101 Dunn) Land Area: 0.206 acres Parcel ID: 9-174B-1A Owner: CBW Lending / Getty Land Area: 0.74 acres Parcel ID: 9-174A-1A Owner: CBW Lending / Getty Land Area: 0.88 acres Parcel ID: 9-174A-1A Owner: CBW Lending / Getty Land Area: 0.88 acres WHERE WOULD AN "ALTERNATE" SITE LINE BE **CUT IN THIS DIRECTION TO** MAINTAIN THE CURRENT DESIGN'S FIELDS/COURTS?