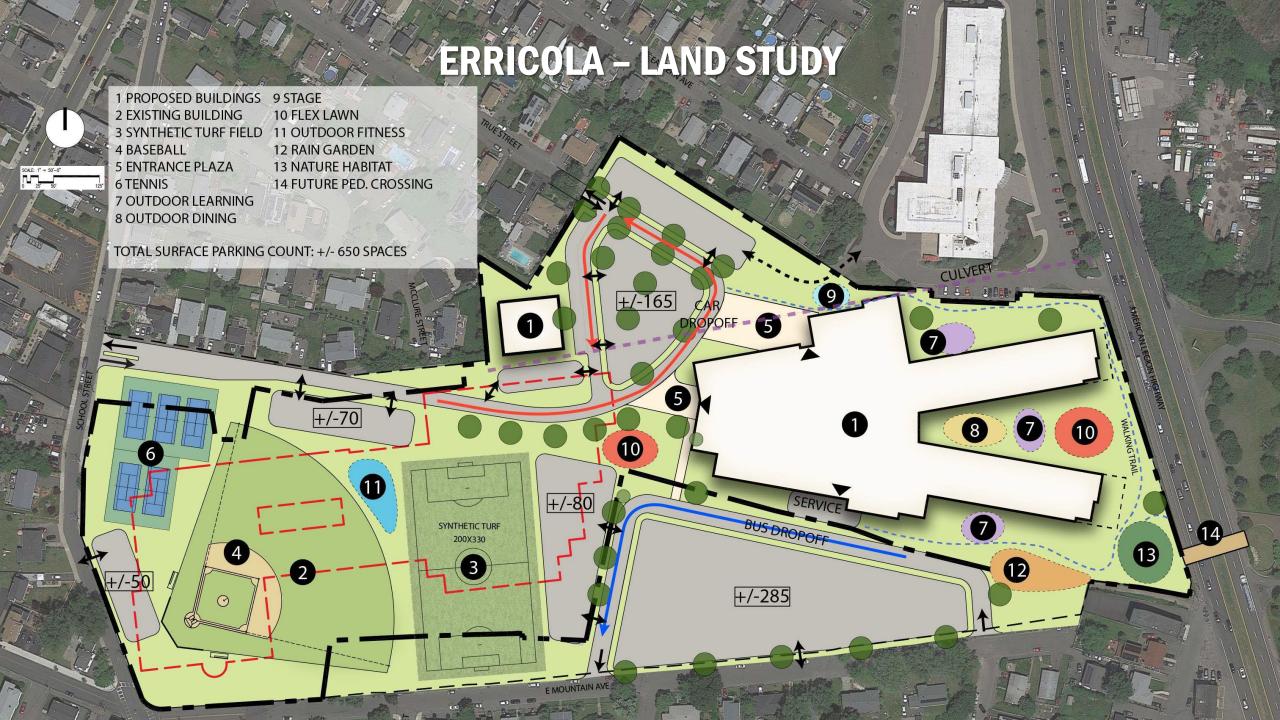

# **SUMMARY OF OPTIONS**

**ERRICOLA PARK- NEW - 4 STORY** 

**ERRICOLA PARK- NEW - 4 STORY, FLIPPED** 

**ERRICOLA PARK- NEW - 4 STORY, EXPANDED PROPERTY** 

**WONDERLAND SITE (LARGE)- 4-STORY** 

**HOUSING AUTHORITY SITE (SMALL)- 4 STORY** 

# **CURRENT OPTIONS**

| NEW AT ERRICOLA PARK WONDERLAND RHA LAND                                                                                                                                                                                                                                                       |                                                                                                                                                                                                                                                                                                                                                      |                                                                                                                                                                                                                   |                                                                                                                                                                                                                   |                                                                                                                                                                                                                                                                                                                                                                                                                                                                                                                                                                                                                                                                                                                                                                                                                                                                                                                                                                                                                                                                                                                                                                                                                                                                                                                                                                                                                                                                                                                                                                                                                                                                                                                                                                                                                                                                                                                                                                                                                                                                                                                                |                                                                                                                                |
|------------------------------------------------------------------------------------------------------------------------------------------------------------------------------------------------------------------------------------------------------------------------------------------------|------------------------------------------------------------------------------------------------------------------------------------------------------------------------------------------------------------------------------------------------------------------------------------------------------------------------------------------------------|-------------------------------------------------------------------------------------------------------------------------------------------------------------------------------------------------------------------|-------------------------------------------------------------------------------------------------------------------------------------------------------------------------------------------------------------------|--------------------------------------------------------------------------------------------------------------------------------------------------------------------------------------------------------------------------------------------------------------------------------------------------------------------------------------------------------------------------------------------------------------------------------------------------------------------------------------------------------------------------------------------------------------------------------------------------------------------------------------------------------------------------------------------------------------------------------------------------------------------------------------------------------------------------------------------------------------------------------------------------------------------------------------------------------------------------------------------------------------------------------------------------------------------------------------------------------------------------------------------------------------------------------------------------------------------------------------------------------------------------------------------------------------------------------------------------------------------------------------------------------------------------------------------------------------------------------------------------------------------------------------------------------------------------------------------------------------------------------------------------------------------------------------------------------------------------------------------------------------------------------------------------------------------------------------------------------------------------------------------------------------------------------------------------------------------------------------------------------------------------------------------------------------------------------------------------------------------------------|--------------------------------------------------------------------------------------------------------------------------------|
|                                                                                                                                                                                                                                                                                                |                                                                                                                                                                                                                                                                                                                                                      |                                                                                                                                                                                                                   |                                                                                                                                                                                                                   | The second secon | ÷                                                                                                                              |
| OPTION 1C.A<br>4-STORY<br>650 PRKG (255 UNDR)<br>2 FIELDS + 5 TENNIS<br>18.9 ac                                                                                                                                                                                                                | OPTION 1C.B 4-STORY-FLIPPED 650 PRKG (300 UNDR) 2 FIELDS + 5 TENNIS 18.9 ac                                                                                                                                                                                                                                                                          | OPTION 1D<br>4-STORY +LAND<br>650 SURFACE PRK'G<br>2 FIELDS + 5 TENNIS<br>18.9 ac                                                                                                                                 | OPTION 2A.B<br>4-STORY-LARGE<br>650 SURFACE PRKG<br>2 FIELDS + 5 TENNIS<br>27.3 ac                                                                                                                                | OPTION 3B.A<br>4-STORY-SMALL<br>650 PRKG (575 UNDR)<br>0 FIELDS, TENNIS @HS<br>12.2 ac                                                                                                                                                                                                                                                                                                                                                                                                                                                                                                                                                                                                                                                                                                                                                                                                                                                                                                                                                                                                                                                                                                                                                                                                                                                                                                                                                                                                                                                                                                                                                                                                                                                                                                                                                                                                                                                                                                                                                                                                                                         | OPTION 3B.B<br>4-STORY-LARGE<br>650 PRKG (475 UNDR)<br>2 FIELDS, TENNIS @HS<br>PHASED SITE DEV.                                |
| + CENTRAL LOCATION<br>+ HIGHLY WALKABLE  HIGHLY COMPACTED<br>(HEART OF SCHOOL)                                                                                                                                                                                                                 | + CENTRAL LOCATION<br>+ HIGHLY WALKABLE<br>OVERLY COMPACTED<br>(HEART OF SCHOOL)                                                                                                                                                                                                                                                                     | + CENTRAL LOCATION<br>+ HIGHLY WALKABLE<br>+ IDEAL INDOOR/OUT<br>+ HQ SCHOOL HEART                                                                                                                                | + REPURPOSE OLD HS<br>+ ACCESS TO TRANSIT<br>+ ADDS CITY FIELDS<br>+ IDEAL INDOOR/OUT<br>+ HQ SCHOOL HEART                                                                                                        | + REPURPOSE OLD HS + HIGHLY WALKABLE + NEAR EXIST FIELDS + ADDS CITY FIELD + IDEAL INDOOR/OUT + HQ SCHOOL HEART                                                                                                                                                                                                                                                                                                                                                                                                                                                                                                                                                                                                                                                                                                                                                                                                                                                                                                                                                                                                                                                                                                                                                                                                                                                                                                                                                                                                                                                                                                                                                                                                                                                                                                                                                                                                                                                                                                                                                                                                                | + REPURPOSE OLD HS + HIGHLY WALKABLE + NEAR EXIST FIELDS + ADDS CITY FIELDS + IDEAL INDOOR/OUT + HQ SCHOOL HEART + NEW HOUSING |
| - FLOOD ZONE AE-11' - BLDG RAISED +/- 2' - ARTICLE 97 LAND (LEGISLATION REQ'D) - CLOSE TO HIGHWAY - RESTRICTS SERVICE - SIDE ENTRY/APPRCH - PRK'G STRUCTURE - CULVERT SPLITS SITE - EDUC. DISRUPTION - ATHL. DISRUPTION (DURING CONSTR.) - CONTRACTOR AREA - GEOTHERMAL LIMIT (100 WELLS/ACRE) | - FLOOD ZONE AE-11' - BLDG RAISED +/- 2' - ARTICLE 97 LAND (LEGISLATION REQ'D) - CLOSE TO HIGHWAY - ACCESS OFF RTE 60 (W RUMNEY MARSH) - RESTRICTS SERVICE - PRK'G STRUCTURE - PARKING IN BACK - CULVERT SPLITS SITE - EDUC. DISRUPTION - ATHL. DISRUPTION (DURING CONSTR.) - CONTRACTOR AREA - WINGS VERY CLOSE - GEOTHERMAL LIMIT (100 WELLS/ACRE) | - FLOOD ZONE AE-11' - BLDG RAISE +/- 2' - ARTICLE 97 LAND (LEGISLATION REQ'D) - CLOSE TO HIGHWAY - CULVERT SPLITS SITE - EDUC. DISRUPTION - ATHL. DISRUPTION (DURING CONSTR.) - GEOTHERMAL LIMIT (100 WELLS/ACRE) | - FLOOD ZONE AE-11' - BLDG RAISED +/- 5' - FLOODABLE ACCESS - LAND ACQUISITION - LOST LAND DEV OPP - CLOSE TO HIGHWAY - CLOSE TO TRAIN - LOW WALKABILITY (CUT OFF/ISOLATED) (ISSUE OF EQUITY) - 1A TRAFFIC/ACCESS | - REPLACEMENT OF 154 HOUSING REQ'D (PRIOR TO PROJECT) - PRK'G STRUCTURES - CONTRACTOR AREA - LIMITED GEOTHRM                                                                                                                                                                                                                                                                                                                                                                                                                                                                                                                                                                                                                                                                                                                                                                                                                                                                                                                                                                                                                                                                                                                                                                                                                                                                                                                                                                                                                                                                                                                                                                                                                                                                                                                                                                                                                                                                                                                                                                                                                   | - REPLACEMENT OF<br>84 HOUSING REQ'D<br>- PRK'G STRUCTURES<br>- CONTRACTOR AREA<br>(DURING PHASE-1)                            |