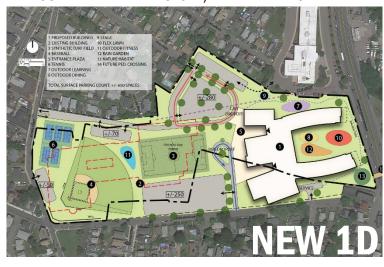

# **CURRENT OPTIONS**

| NEW AT ERRICOLA PARK WONDERLAND RHA LAND                                                                                                                                                                                                                                                       |                                                                                                                                                                                                                                                                                                                                                      |                                                                                                                                                                                                                   |                                                                                                                                                                                                                   |                                                                                                                                                                                                                                                                                                                                                                                                                                                                                                                                                                                                                                                                                                                                                                                                                                                                                                                                                                                                                                                                                                                                                                                                                                                                                                                                                                                                                                                                                                                                                                                                                                                                                                                                                                                                                                                                                                                                                                                                                                                                                                                                |                                                                                                                                |
|------------------------------------------------------------------------------------------------------------------------------------------------------------------------------------------------------------------------------------------------------------------------------------------------|------------------------------------------------------------------------------------------------------------------------------------------------------------------------------------------------------------------------------------------------------------------------------------------------------------------------------------------------------|-------------------------------------------------------------------------------------------------------------------------------------------------------------------------------------------------------------------|-------------------------------------------------------------------------------------------------------------------------------------------------------------------------------------------------------------------|--------------------------------------------------------------------------------------------------------------------------------------------------------------------------------------------------------------------------------------------------------------------------------------------------------------------------------------------------------------------------------------------------------------------------------------------------------------------------------------------------------------------------------------------------------------------------------------------------------------------------------------------------------------------------------------------------------------------------------------------------------------------------------------------------------------------------------------------------------------------------------------------------------------------------------------------------------------------------------------------------------------------------------------------------------------------------------------------------------------------------------------------------------------------------------------------------------------------------------------------------------------------------------------------------------------------------------------------------------------------------------------------------------------------------------------------------------------------------------------------------------------------------------------------------------------------------------------------------------------------------------------------------------------------------------------------------------------------------------------------------------------------------------------------------------------------------------------------------------------------------------------------------------------------------------------------------------------------------------------------------------------------------------------------------------------------------------------------------------------------------------|--------------------------------------------------------------------------------------------------------------------------------|
|                                                                                                                                                                                                                                                                                                |                                                                                                                                                                                                                                                                                                                                                      |                                                                                                                                                                                                                   |                                                                                                                                                                                                                   | The second secon | ÷                                                                                                                              |
| OPTION 1C.A<br>4-STORY<br>650 PRKG (255 UNDR)<br>2 FIELDS + 5 TENNIS<br>18.9 ac                                                                                                                                                                                                                | OPTION 1C.B 4-STORY-FLIPPED 650 PRKG (300 UNDR) 2 FIELDS + 5 TENNIS 18.9 ac                                                                                                                                                                                                                                                                          | OPTION 1D<br>4-STORY +LAND<br>650 SURFACE PRK'G<br>2 FIELDS + 5 TENNIS<br>18.9 ac                                                                                                                                 | OPTION 2A.B<br>4-STORY-LARGE<br>650 SURFACE PRKG<br>2 FIELDS + 5 TENNIS<br>27.3 ac                                                                                                                                | OPTION 3B.A<br>4-STORY-SMALL<br>650 PRKG (575 UNDR)<br>0 FIELDS, TENNIS @HS<br>12.2 ac                                                                                                                                                                                                                                                                                                                                                                                                                                                                                                                                                                                                                                                                                                                                                                                                                                                                                                                                                                                                                                                                                                                                                                                                                                                                                                                                                                                                                                                                                                                                                                                                                                                                                                                                                                                                                                                                                                                                                                                                                                         | OPTION 3B.B<br>4-STORY-LARGE<br>650 PRKG (475 UNDR)<br>2 FIELDS, TENNIS @HS<br>PHASED SITE DEV.                                |
| + CENTRAL LOCATION<br>+ HIGHLY WALKABLE  HIGHLY COMPACTED<br>(HEART OF SCHOOL)                                                                                                                                                                                                                 | + CENTRAL LOCATION<br>+ HIGHLY WALKABLE<br>OVERLY COMPACTED<br>(HEART OF SCHOOL)                                                                                                                                                                                                                                                                     | + CENTRAL LOCATION<br>+ HIGHLY WALKABLE<br>+ IDEAL INDOOR/OUT<br>+ HQ SCHOOL HEART                                                                                                                                | + REPURPOSE OLD HS<br>+ ACCESS TO TRANSIT<br>+ ADDS CITY FIELDS<br>+ IDEAL INDOOR/OUT<br>+ HQ SCHOOL HEART                                                                                                        | + REPURPOSE OLD HS + HIGHLY WALKABLE + NEAR EXIST FIELDS + ADDS CITY FIELD + IDEAL INDOOR/OUT + HQ SCHOOL HEART                                                                                                                                                                                                                                                                                                                                                                                                                                                                                                                                                                                                                                                                                                                                                                                                                                                                                                                                                                                                                                                                                                                                                                                                                                                                                                                                                                                                                                                                                                                                                                                                                                                                                                                                                                                                                                                                                                                                                                                                                | + REPURPOSE OLD HS + HIGHLY WALKABLE + NEAR EXIST FIELDS + ADDS CITY FIELDS + IDEAL INDOOR/OUT + HQ SCHOOL HEART + NEW HOUSING |
| - FLOOD ZONE AE-11' - BLDG RAISED +/- 2' - ARTICLE 97 LAND (LEGISLATION REQ'D) - CLOSE TO HIGHWAY - RESTRICTS SERVICE - SIDE ENTRY/APPRCH - PRK'G STRUCTURE - CULVERT SPLITS SITE - EDUC. DISRUPTION - ATHL. DISRUPTION (DURING CONSTR.) - CONTRACTOR AREA - GEOTHERMAL LIMIT (100 WELLS/ACRE) | - FLOOD ZONE AE-11' - BLDG RAISED +/- 2' - ARTICLE 97 LAND (LEGISLATION REQ'D) - CLOSE TO HIGHWAY - ACCESS OFF RTE 60 (W RUMNEY MARSH) - RESTRICTS SERVICE - PRK'G STRUCTURE - PARKING IN BACK - CULVERT SPLITS SITE - EDUC. DISRUPTION - ATHL. DISRUPTION (DURING CONSTR.) - CONTRACTOR AREA - WINGS VERY CLOSE - GEOTHERMAL LIMIT (100 WELLS/ACRE) | - FLOOD ZONE AE-11' - BLDG RAISE +/- 2' - ARTICLE 97 LAND (LEGISLATION REQ'D) - CLOSE TO HIGHWAY - CULVERT SPLITS SITE - EDUC. DISRUPTION - ATHL. DISRUPTION (DURING CONSTR.) - GEOTHERMAL LIMIT (100 WELLS/ACRE) | - FLOOD ZONE AE-11' - BLDG RAISED +/- 5' - FLOODABLE ACCESS - LAND ACQUISITION - LOST LAND DEV OPP - CLOSE TO HIGHWAY - CLOSE TO TRAIN - LOW WALKABILITY (CUT OFF/ISOLATED) (ISSUE OF EQUITY) - 1A TRAFFIC/ACCESS | - REPLACEMENT OF 154 HOUSING REQ'D (PRIOR TO PROJECT) - PRK'G STRUCTURES - CONTRACTOR AREA - LIMITED GEOTHRM                                                                                                                                                                                                                                                                                                                                                                                                                                                                                                                                                                                                                                                                                                                                                                                                                                                                                                                                                                                                                                                                                                                                                                                                                                                                                                                                                                                                                                                                                                                                                                                                                                                                                                                                                                                                                                                                                                                                                                                                                   | - REPLACEMENT OF<br>84 HOUSING REQ'D<br>- PRK'G STRUCTURES<br>- CONTRACTOR AREA<br>(DURING PHASE-1)                            |