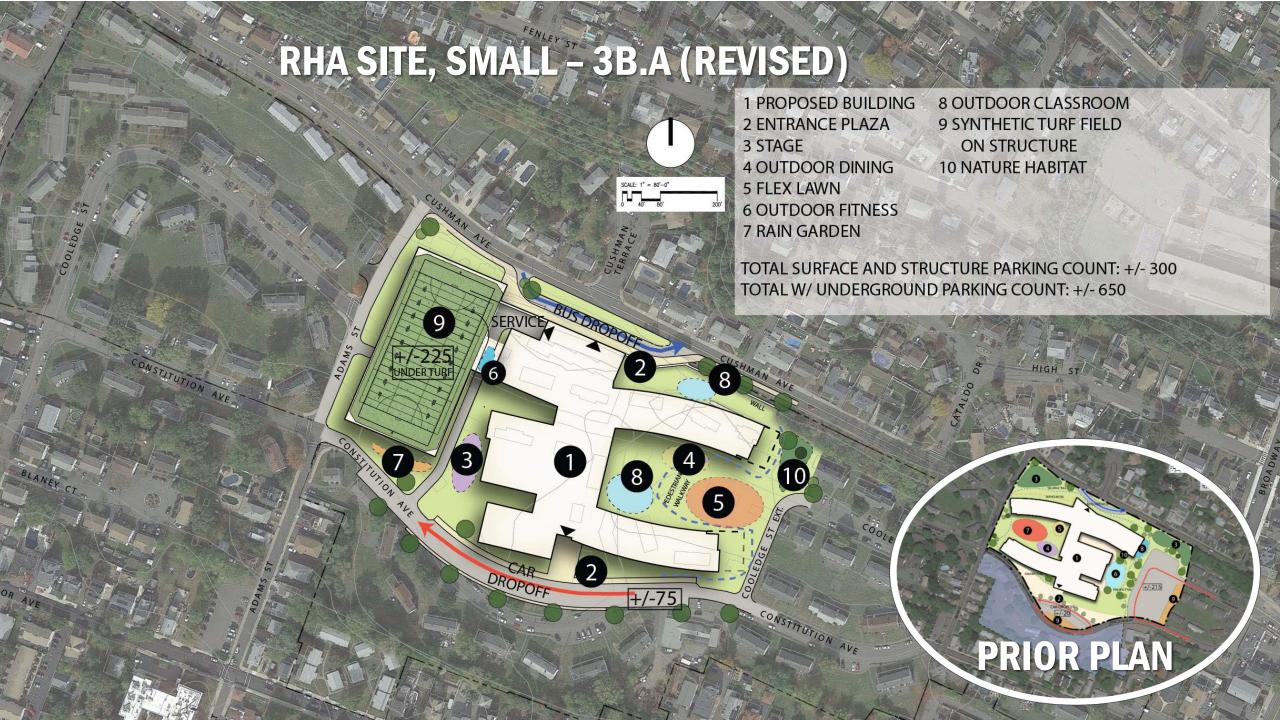

# **SUMMARY OF OPTIONS**

**ERRICOLA PARK- NEW - 4 STORY** 

**ERRICOLA PARK- NEW - 4 STORY, FLIPPED** 

**ERRICOLA PARK- NEW - 4 STORY, EXPANDED PROPERTY** 

**WONDERLAND SITE (LARGE)- 4-STORY** 

**HOUSING AUTHORITY SITE (SMALL)- 4 STORY** 

# **CURRENT OPTIONS**

| NEW AT ERRICOLA PARK WONDERLAND RHA LAND                                                                                                                                                                                                                                                       |                                                                                                                                                                                                                                                                                                                                                      |                                                                                                                                                                                                                   |                                                                                                                                                                                                                   |                                                                                                                                                                                                                                                                                                                                                                                                                                                                                                                                                                                                                                                                                                                                                                                                                                                                                                                                                                                                                                                                                                                                                                                                                                                                                                                                                                                                                                                                                                                                                                                                                                                                                                                                                                                                                                                                                                                                                                                                                                                                                                                                |                                                                                                                                |
|------------------------------------------------------------------------------------------------------------------------------------------------------------------------------------------------------------------------------------------------------------------------------------------------|------------------------------------------------------------------------------------------------------------------------------------------------------------------------------------------------------------------------------------------------------------------------------------------------------------------------------------------------------|-------------------------------------------------------------------------------------------------------------------------------------------------------------------------------------------------------------------|-------------------------------------------------------------------------------------------------------------------------------------------------------------------------------------------------------------------|--------------------------------------------------------------------------------------------------------------------------------------------------------------------------------------------------------------------------------------------------------------------------------------------------------------------------------------------------------------------------------------------------------------------------------------------------------------------------------------------------------------------------------------------------------------------------------------------------------------------------------------------------------------------------------------------------------------------------------------------------------------------------------------------------------------------------------------------------------------------------------------------------------------------------------------------------------------------------------------------------------------------------------------------------------------------------------------------------------------------------------------------------------------------------------------------------------------------------------------------------------------------------------------------------------------------------------------------------------------------------------------------------------------------------------------------------------------------------------------------------------------------------------------------------------------------------------------------------------------------------------------------------------------------------------------------------------------------------------------------------------------------------------------------------------------------------------------------------------------------------------------------------------------------------------------------------------------------------------------------------------------------------------------------------------------------------------------------------------------------------------|--------------------------------------------------------------------------------------------------------------------------------|
|                                                                                                                                                                                                                                                                                                |                                                                                                                                                                                                                                                                                                                                                      |                                                                                                                                                                                                                   |                                                                                                                                                                                                                   | The second secon | ÷                                                                                                                              |
| OPTION 1C.A<br>4-STORY<br>650 PRKG (255 UNDR)<br>2 FIELDS + 5 TENNIS<br>18.9 ac                                                                                                                                                                                                                | OPTION 1C.B 4-STORY-FLIPPED 650 PRKG (300 UNDR) 2 FIELDS + 5 TENNIS 18.9 ac                                                                                                                                                                                                                                                                          | OPTION 1D<br>4-STORY +LAND<br>650 SURFACE PRK'G<br>2 FIELDS + 5 TENNIS<br>18.9 ac                                                                                                                                 | OPTION 2A.B<br>4-STORY-LARGE<br>650 SURFACE PRKG<br>2 FIELDS + 5 TENNIS<br>27.3 ac                                                                                                                                | OPTION 3B.A<br>4-STORY-SMALL<br>650 PRKG (575 UNDR)<br>0 FIELDS, TENNIS @HS<br>12.2 ac                                                                                                                                                                                                                                                                                                                                                                                                                                                                                                                                                                                                                                                                                                                                                                                                                                                                                                                                                                                                                                                                                                                                                                                                                                                                                                                                                                                                                                                                                                                                                                                                                                                                                                                                                                                                                                                                                                                                                                                                                                         | OPTION 3B.B<br>4-STORY-LARGE<br>650 PRKG (475 UNDR)<br>2 FIELDS, TENNIS @HS<br>PHASED SITE DEV.                                |
| + CENTRAL LOCATION<br>+ HIGHLY WALKABLE  HIGHLY COMPACTED<br>(HEART OF SCHOOL)                                                                                                                                                                                                                 | + CENTRAL LOCATION<br>+ HIGHLY WALKABLE<br>OVERLY COMPACTED<br>(HEART OF SCHOOL)                                                                                                                                                                                                                                                                     | + CENTRAL LOCATION<br>+ HIGHLY WALKABLE<br>+ IDEAL INDOOR/OUT<br>+ HQ SCHOOL HEART                                                                                                                                | + REPURPOSE OLD HS<br>+ ACCESS TO TRANSIT<br>+ ADDS CITY FIELDS<br>+ IDEAL INDOOR/OUT<br>+ HQ SCHOOL HEART                                                                                                        | + REPURPOSE OLD HS + HIGHLY WALKABLE + NEAR EXIST FIELDS + ADDS CITY FIELD + IDEAL INDOOR/OUT + HQ SCHOOL HEART                                                                                                                                                                                                                                                                                                                                                                                                                                                                                                                                                                                                                                                                                                                                                                                                                                                                                                                                                                                                                                                                                                                                                                                                                                                                                                                                                                                                                                                                                                                                                                                                                                                                                                                                                                                                                                                                                                                                                                                                                | + REPURPOSE OLD HS + HIGHLY WALKABLE + NEAR EXIST FIELDS + ADDS CITY FIELDS + IDEAL INDOOR/OUT + HQ SCHOOL HEART + NEW HOUSING |
| - FLOOD ZONE AE-11' - BLDG RAISED +/- 2' - ARTICLE 97 LAND (LEGISLATION REQ'D) - CLOSE TO HIGHWAY - RESTRICTS SERVICE - SIDE ENTRY/APPRCH - PRK'G STRUCTURE - CULVERT SPLITS SITE - EDUC. DISRUPTION - ATHL. DISRUPTION (DURING CONSTR.) - CONTRACTOR AREA - GEOTHERMAL LIMIT (100 WELLS/ACRE) | - FLOOD ZONE AE-11' - BLDG RAISED +/- 2' - ARTICLE 97 LAND (LEGISLATION REQ'D) - CLOSE TO HIGHWAY - ACCESS OFF RTE 60 (W RUMNEY MARSH) - RESTRICTS SERVICE - PRK'G STRUCTURE - PARKING IN BACK - CULVERT SPLITS SITE - EDUC. DISRUPTION - ATHL. DISRUPTION (DURING CONSTR.) - CONTRACTOR AREA - WINGS VERY CLOSE - GEOTHERMAL LIMIT (100 WELLS/ACRE) | - FLOOD ZONE AE-11' - BLDG RAISE +/- 2' - ARTICLE 97 LAND (LEGISLATION REQ'D) - CLOSE TO HIGHWAY - CULVERT SPLITS SITE - EDUC. DISRUPTION - ATHL. DISRUPTION (DURING CONSTR.) - GEOTHERMAL LIMIT (100 WELLS/ACRE) | - FLOOD ZONE AE-11' - BLDG RAISED +/- 5' - FLOODABLE ACCESS - LAND ACQUISITION - LOST LAND DEV OPP - CLOSE TO HIGHWAY - CLOSE TO TRAIN - LOW WALKABILITY (CUT OFF/ISOLATED) (ISSUE OF EQUITY) - 1A TRAFFIC/ACCESS | - REPLACEMENT OF 154 HOUSING REQ'D (PRIOR TO PROJECT) - PRK'G STRUCTURES - CONTRACTOR AREA - LIMITED GEOTHRM                                                                                                                                                                                                                                                                                                                                                                                                                                                                                                                                                                                                                                                                                                                                                                                                                                                                                                                                                                                                                                                                                                                                                                                                                                                                                                                                                                                                                                                                                                                                                                                                                                                                                                                                                                                                                                                                                                                                                                                                                   | - REPLACEMENT OF<br>84 HOUSING REQ'D<br>- PRK'G STRUCTURES<br>- CONTRACTOR AREA<br>(DURING PHASE-1)                            |