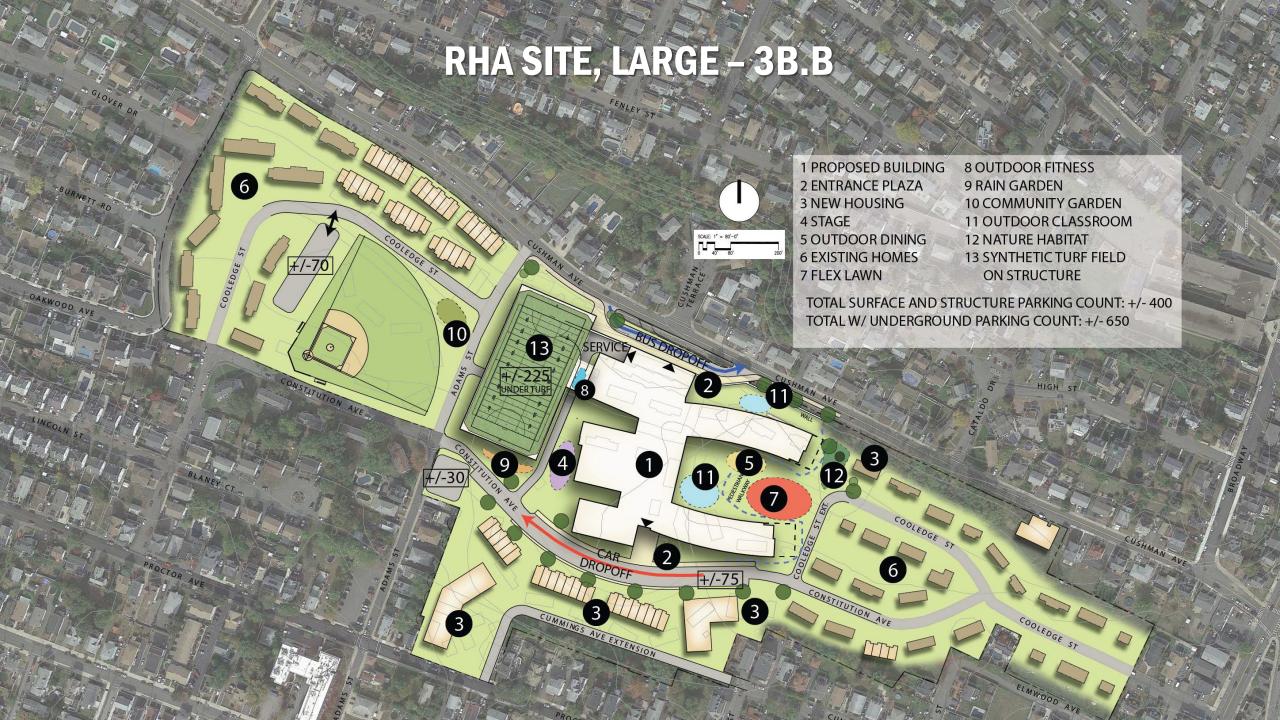

# **SUMMARY OF OPTIONS**

**ERRICOLA PARK- NEW - 4 STORY** 

**ERRICOLA PARK- NEW - 4 STORY, FLIPPED** 

**ERRICOLA PARK- NEW - 4 STORY, EXPANDED PROPERTY** 

**WONDERLAND SITE (LARGE)- 4-STORY** 

**HOUSING AUTHORITY SITE (SMALL)- 4 STORY** 

# **CURRENT OPTIONS**

| NEW AT ERRICOLA PARK WONDERLAND RHA LAND                                                                                                                                                                                                                                                       |                                                                                                                                                                                                                                                                                                                                                      |                                                                                                                                                                                                                   |                                                                                                                                                                                                                   |                                                                                                                                                                                                                                                                                                                                                                                                                                                                                                                                                                                                                                                                                                                                                                                                                                                                                                                                                                                                                                                                                                                                                                                                                                                                                                                                                                                                                                                                                                                                                                                                                                                                                                                                                                                                                                                                                                                                                                                                                                                                                                                                |                                                                                                                                |
|------------------------------------------------------------------------------------------------------------------------------------------------------------------------------------------------------------------------------------------------------------------------------------------------|------------------------------------------------------------------------------------------------------------------------------------------------------------------------------------------------------------------------------------------------------------------------------------------------------------------------------------------------------|-------------------------------------------------------------------------------------------------------------------------------------------------------------------------------------------------------------------|-------------------------------------------------------------------------------------------------------------------------------------------------------------------------------------------------------------------|--------------------------------------------------------------------------------------------------------------------------------------------------------------------------------------------------------------------------------------------------------------------------------------------------------------------------------------------------------------------------------------------------------------------------------------------------------------------------------------------------------------------------------------------------------------------------------------------------------------------------------------------------------------------------------------------------------------------------------------------------------------------------------------------------------------------------------------------------------------------------------------------------------------------------------------------------------------------------------------------------------------------------------------------------------------------------------------------------------------------------------------------------------------------------------------------------------------------------------------------------------------------------------------------------------------------------------------------------------------------------------------------------------------------------------------------------------------------------------------------------------------------------------------------------------------------------------------------------------------------------------------------------------------------------------------------------------------------------------------------------------------------------------------------------------------------------------------------------------------------------------------------------------------------------------------------------------------------------------------------------------------------------------------------------------------------------------------------------------------------------------|--------------------------------------------------------------------------------------------------------------------------------|
|                                                                                                                                                                                                                                                                                                |                                                                                                                                                                                                                                                                                                                                                      |                                                                                                                                                                                                                   |                                                                                                                                                                                                                   | The second secon | ÷                                                                                                                              |
| OPTION 1C.A<br>4-STORY<br>650 PRKG (255 UNDR)<br>2 FIELDS + 5 TENNIS<br>18.9 ac                                                                                                                                                                                                                | OPTION 1C.B 4-STORY-FLIPPED 650 PRKG (300 UNDR) 2 FIELDS + 5 TENNIS 18.9 ac                                                                                                                                                                                                                                                                          | OPTION 1D<br>4-STORY +LAND<br>650 SURFACE PRK'G<br>2 FIELDS + 5 TENNIS<br>18.9 ac                                                                                                                                 | OPTION 2A.B<br>4-STORY-LARGE<br>650 SURFACE PRKG<br>2 FIELDS + 5 TENNIS<br>27.3 ac                                                                                                                                | OPTION 3B.A<br>4-STORY-SMALL<br>650 PRKG (575 UNDR)<br>0 FIELDS, TENNIS @HS<br>12.2 ac                                                                                                                                                                                                                                                                                                                                                                                                                                                                                                                                                                                                                                                                                                                                                                                                                                                                                                                                                                                                                                                                                                                                                                                                                                                                                                                                                                                                                                                                                                                                                                                                                                                                                                                                                                                                                                                                                                                                                                                                                                         | OPTION 3B.B<br>4-STORY-LARGE<br>650 PRKG (475 UNDR)<br>2 FIELDS, TENNIS @HS<br>PHASED SITE DEV.                                |
| + CENTRAL LOCATION<br>+ HIGHLY WALKABLE  HIGHLY COMPACTED<br>(HEART OF SCHOOL)                                                                                                                                                                                                                 | + CENTRAL LOCATION<br>+ HIGHLY WALKABLE<br>OVERLY COMPACTED<br>(HEART OF SCHOOL)                                                                                                                                                                                                                                                                     | + CENTRAL LOCATION<br>+ HIGHLY WALKABLE<br>+ IDEAL INDOOR/OUT<br>+ HQ SCHOOL HEART                                                                                                                                | + REPURPOSE OLD HS<br>+ ACCESS TO TRANSIT<br>+ ADDS CITY FIELDS<br>+ IDEAL INDOOR/OUT<br>+ HQ SCHOOL HEART                                                                                                        | + REPURPOSE OLD HS + HIGHLY WALKABLE + NEAR EXIST FIELDS + ADDS CITY FIELD + IDEAL INDOOR/OUT + HQ SCHOOL HEART                                                                                                                                                                                                                                                                                                                                                                                                                                                                                                                                                                                                                                                                                                                                                                                                                                                                                                                                                                                                                                                                                                                                                                                                                                                                                                                                                                                                                                                                                                                                                                                                                                                                                                                                                                                                                                                                                                                                                                                                                | + REPURPOSE OLD HS + HIGHLY WALKABLE + NEAR EXIST FIELDS + ADDS CITY FIELDS + IDEAL INDOOR/OUT + HQ SCHOOL HEART + NEW HOUSING |
| - FLOOD ZONE AE-11' - BLDG RAISED +/- 2' - ARTICLE 97 LAND (LEGISLATION REQ'D) - CLOSE TO HIGHWAY - RESTRICTS SERVICE - SIDE ENTRY/APPRCH - PRK'G STRUCTURE - CULVERT SPLITS SITE - EDUC. DISRUPTION - ATHL. DISRUPTION (DURING CONSTR.) - CONTRACTOR AREA - GEOTHERMAL LIMIT (100 WELLS/ACRE) | - FLOOD ZONE AE-11' - BLDG RAISED +/- 2' - ARTICLE 97 LAND (LEGISLATION REQ'D) - CLOSE TO HIGHWAY - ACCESS OFF RTE 60 (W RUMNEY MARSH) - RESTRICTS SERVICE - PRK'G STRUCTURE - PARKING IN BACK - CULVERT SPLITS SITE - EDUC. DISRUPTION - ATHL. DISRUPTION (DURING CONSTR.) - CONTRACTOR AREA - WINGS VERY CLOSE - GEOTHERMAL LIMIT (100 WELLS/ACRE) | - FLOOD ZONE AE-11' - BLDG RAISE +/- 2' - ARTICLE 97 LAND (LEGISLATION REQ'D) - CLOSE TO HIGHWAY - CULVERT SPLITS SITE - EDUC. DISRUPTION - ATHL. DISRUPTION (DURING CONSTR.) - GEOTHERMAL LIMIT (100 WELLS/ACRE) | - FLOOD ZONE AE-11' - BLDG RAISED +/- 5' - FLOODABLE ACCESS - LAND ACQUISITION - LOST LAND DEV OPP - CLOSE TO HIGHWAY - CLOSE TO TRAIN - LOW WALKABILITY (CUT OFF/ISOLATED) (ISSUE OF EQUITY) - 1A TRAFFIC/ACCESS | - REPLACEMENT OF 154 HOUSING REQ'D (PRIOR TO PROJECT) - PRK'G STRUCTURES - CONTRACTOR AREA - LIMITED GEOTHRM                                                                                                                                                                                                                                                                                                                                                                                                                                                                                                                                                                                                                                                                                                                                                                                                                                                                                                                                                                                                                                                                                                                                                                                                                                                                                                                                                                                                                                                                                                                                                                                                                                                                                                                                                                                                                                                                                                                                                                                                                   | - REPLACEMENT OF<br>84 HOUSING REQ'D<br>- PRK'G STRUCTURES<br>- CONTRACTOR AREA<br>(DURING PHASE-1)                            |