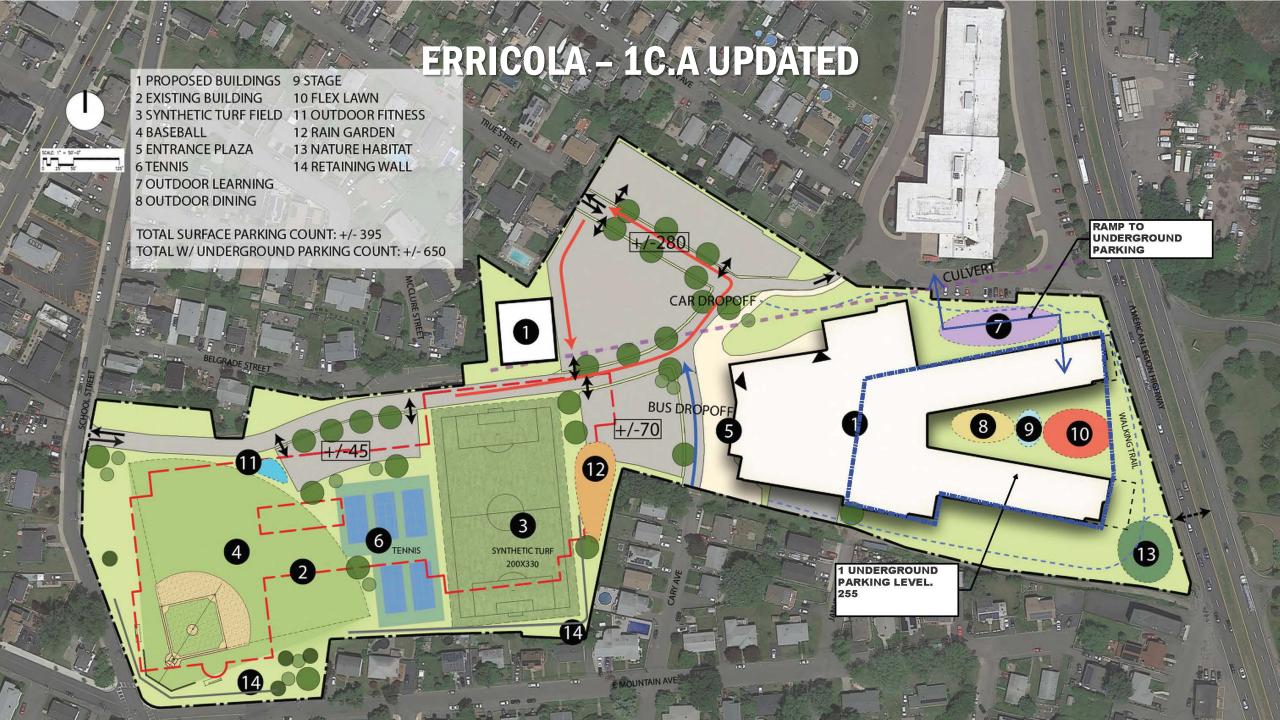

# **SUMMARY OF OPTIONS**

**ERRICOLA PARK- NEW - 4 STORY** 

**ERRICOLA PARK- NEW - 4 STORY, FLIPPED** 

**ERRICOLA PARK- NEW - 4 STORY, EXPANDED PROPERTY** 

**WONDERLAND SITE (LARGE)- 4-STORY** 

**HOUSING AUTHORITY SITE (SMALL)- 4 STORY** 

# **CURRENT OPTIONS**

| NEW AT ERRICOLA PARK WONDERLAND RHA LAND                                                                                                                                                                                                                                                       |                                                                                                                                                                                                                                                                                                                                                      |                                                                                                                                                                                                                   |                                                                                                                                                                                                                   |                                                                                                                                                                                                                                                                                                                                                                                                                                                                                                                                                                                                                                                                                                                                                                                                                                                                                                                                                                                                                                                                                                                                                                                                                                                                                                                                                                                                                                                                                                                                                                                                                                                                                                                                                                                                                                                                                                                                                                                                                                                                                                                                |                                                                                                                                |
|------------------------------------------------------------------------------------------------------------------------------------------------------------------------------------------------------------------------------------------------------------------------------------------------|------------------------------------------------------------------------------------------------------------------------------------------------------------------------------------------------------------------------------------------------------------------------------------------------------------------------------------------------------|-------------------------------------------------------------------------------------------------------------------------------------------------------------------------------------------------------------------|-------------------------------------------------------------------------------------------------------------------------------------------------------------------------------------------------------------------|--------------------------------------------------------------------------------------------------------------------------------------------------------------------------------------------------------------------------------------------------------------------------------------------------------------------------------------------------------------------------------------------------------------------------------------------------------------------------------------------------------------------------------------------------------------------------------------------------------------------------------------------------------------------------------------------------------------------------------------------------------------------------------------------------------------------------------------------------------------------------------------------------------------------------------------------------------------------------------------------------------------------------------------------------------------------------------------------------------------------------------------------------------------------------------------------------------------------------------------------------------------------------------------------------------------------------------------------------------------------------------------------------------------------------------------------------------------------------------------------------------------------------------------------------------------------------------------------------------------------------------------------------------------------------------------------------------------------------------------------------------------------------------------------------------------------------------------------------------------------------------------------------------------------------------------------------------------------------------------------------------------------------------------------------------------------------------------------------------------------------------|--------------------------------------------------------------------------------------------------------------------------------|
|                                                                                                                                                                                                                                                                                                |                                                                                                                                                                                                                                                                                                                                                      |                                                                                                                                                                                                                   |                                                                                                                                                                                                                   | The second secon | ÷                                                                                                                              |
| OPTION 1C.A<br>4-STORY<br>650 PRKG (255 UNDR)<br>2 FIELDS + 5 TENNIS<br>18.9 ac                                                                                                                                                                                                                | OPTION 1C.B 4-STORY-FLIPPED 650 PRKG (300 UNDR) 2 FIELDS + 5 TENNIS 18.9 ac                                                                                                                                                                                                                                                                          | OPTION 1D<br>4-STORY +LAND<br>650 SURFACE PRK'G<br>2 FIELDS + 5 TENNIS<br>18.9 ac                                                                                                                                 | OPTION 2A.B<br>4-STORY-LARGE<br>650 SURFACE PRKG<br>2 FIELDS + 5 TENNIS<br>27.3 ac                                                                                                                                | OPTION 3B.A<br>4-STORY-SMALL<br>650 PRKG (575 UNDR)<br>0 FIELDS, TENNIS @HS<br>12.2 ac                                                                                                                                                                                                                                                                                                                                                                                                                                                                                                                                                                                                                                                                                                                                                                                                                                                                                                                                                                                                                                                                                                                                                                                                                                                                                                                                                                                                                                                                                                                                                                                                                                                                                                                                                                                                                                                                                                                                                                                                                                         | OPTION 3B.B<br>4-STORY-LARGE<br>650 PRKG (475 UNDR)<br>2 FIELDS, TENNIS @HS<br>PHASED SITE DEV.                                |
| + CENTRAL LOCATION<br>+ HIGHLY WALKABLE  HIGHLY COMPACTED<br>(HEART OF SCHOOL)                                                                                                                                                                                                                 | + CENTRAL LOCATION<br>+ HIGHLY WALKABLE<br>OVERLY COMPACTED<br>(HEART OF SCHOOL)                                                                                                                                                                                                                                                                     | + CENTRAL LOCATION<br>+ HIGHLY WALKABLE<br>+ IDEAL INDOOR/OUT<br>+ HQ SCHOOL HEART                                                                                                                                | + REPURPOSE OLD HS<br>+ ACCESS TO TRANSIT<br>+ ADDS CITY FIELDS<br>+ IDEAL INDOOR/OUT<br>+ HQ SCHOOL HEART                                                                                                        | + REPURPOSE OLD HS + HIGHLY WALKABLE + NEAR EXIST FIELDS + ADDS CITY FIELD + IDEAL INDOOR/OUT + HQ SCHOOL HEART                                                                                                                                                                                                                                                                                                                                                                                                                                                                                                                                                                                                                                                                                                                                                                                                                                                                                                                                                                                                                                                                                                                                                                                                                                                                                                                                                                                                                                                                                                                                                                                                                                                                                                                                                                                                                                                                                                                                                                                                                | + REPURPOSE OLD HS + HIGHLY WALKABLE + NEAR EXIST FIELDS + ADDS CITY FIELDS + IDEAL INDOOR/OUT + HQ SCHOOL HEART + NEW HOUSING |
| - FLOOD ZONE AE-11' - BLDG RAISED +/- 2' - ARTICLE 97 LAND (LEGISLATION REQ'D) - CLOSE TO HIGHWAY - RESTRICTS SERVICE - SIDE ENTRY/APPRCH - PRK'G STRUCTURE - CULVERT SPLITS SITE - EDUC. DISRUPTION - ATHL. DISRUPTION (DURING CONSTR.) - CONTRACTOR AREA - GEOTHERMAL LIMIT (100 WELLS/ACRE) | - FLOOD ZONE AE-11' - BLDG RAISED +/- 2' - ARTICLE 97 LAND (LEGISLATION REQ'D) - CLOSE TO HIGHWAY - ACCESS OFF RTE 60 (W RUMNEY MARSH) - RESTRICTS SERVICE - PRK'G STRUCTURE - PARKING IN BACK - CULVERT SPLITS SITE - EDUC. DISRUPTION - ATHL. DISRUPTION (DURING CONSTR.) - CONTRACTOR AREA - WINGS VERY CLOSE - GEOTHERMAL LIMIT (100 WELLS/ACRE) | - FLOOD ZONE AE-11' - BLDG RAISE +/- 2' - ARTICLE 97 LAND (LEGISLATION REQ'D) - CLOSE TO HIGHWAY - CULVERT SPLITS SITE - EDUC. DISRUPTION - ATHL. DISRUPTION (DURING CONSTR.) - GEOTHERMAL LIMIT (100 WELLS/ACRE) | - FLOOD ZONE AE-11' - BLDG RAISED +/- 5' - FLOODABLE ACCESS - LAND ACQUISITION - LOST LAND DEV OPP - CLOSE TO HIGHWAY - CLOSE TO TRAIN - LOW WALKABILITY (CUT OFF/ISOLATED) (ISSUE OF EQUITY) - 1A TRAFFIC/ACCESS | - REPLACEMENT OF 154 HOUSING REQ'D (PRIOR TO PROJECT) - PRK'G STRUCTURES - CONTRACTOR AREA - LIMITED GEOTHRM                                                                                                                                                                                                                                                                                                                                                                                                                                                                                                                                                                                                                                                                                                                                                                                                                                                                                                                                                                                                                                                                                                                                                                                                                                                                                                                                                                                                                                                                                                                                                                                                                                                                                                                                                                                                                                                                                                                                                                                                                   | - REPLACEMENT OF<br>84 HOUSING REQ'D<br>- PRK'G STRUCTURES<br>- CONTRACTOR AREA<br>(DURING PHASE-1)                            |