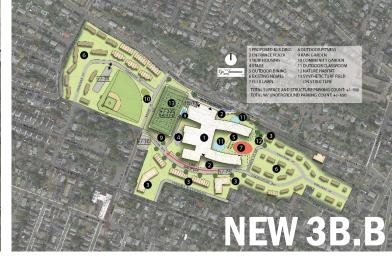

# **CURRENT OPTIONS**

| NEW AT ERRICOLA PARK WONDERLAND RHA LAND                                                                                                                                                                                                                                                       |                                                                                                                                                                                                                                                                                                                                                      |                                                                                                                                                                                                                   |                                                                                                                                                                                                                   |                                                                                                                                                                                                                                                                                                                                                                                                                                                                                                                                                                                                                                                                                                                                                                                                                                                                                                                                                                                                                                                                                                                                                                                                                                                                                                                                                                                                                                                                                                                                                                                                                                                                                                                                                                                                                                                                                                                                                                                                                                                                                                                                |                                                                                                                                |
|------------------------------------------------------------------------------------------------------------------------------------------------------------------------------------------------------------------------------------------------------------------------------------------------|------------------------------------------------------------------------------------------------------------------------------------------------------------------------------------------------------------------------------------------------------------------------------------------------------------------------------------------------------|-------------------------------------------------------------------------------------------------------------------------------------------------------------------------------------------------------------------|-------------------------------------------------------------------------------------------------------------------------------------------------------------------------------------------------------------------|--------------------------------------------------------------------------------------------------------------------------------------------------------------------------------------------------------------------------------------------------------------------------------------------------------------------------------------------------------------------------------------------------------------------------------------------------------------------------------------------------------------------------------------------------------------------------------------------------------------------------------------------------------------------------------------------------------------------------------------------------------------------------------------------------------------------------------------------------------------------------------------------------------------------------------------------------------------------------------------------------------------------------------------------------------------------------------------------------------------------------------------------------------------------------------------------------------------------------------------------------------------------------------------------------------------------------------------------------------------------------------------------------------------------------------------------------------------------------------------------------------------------------------------------------------------------------------------------------------------------------------------------------------------------------------------------------------------------------------------------------------------------------------------------------------------------------------------------------------------------------------------------------------------------------------------------------------------------------------------------------------------------------------------------------------------------------------------------------------------------------------|--------------------------------------------------------------------------------------------------------------------------------|
|                                                                                                                                                                                                                                                                                                |                                                                                                                                                                                                                                                                                                                                                      |                                                                                                                                                                                                                   |                                                                                                                                                                                                                   | The second secon | ÷                                                                                                                              |
| OPTION 1C.A<br>4-STORY<br>650 PRKG (255 UNDR)<br>2 FIELDS + 5 TENNIS<br>18.9 ac                                                                                                                                                                                                                | OPTION 1C.B 4-STORY-FLIPPED 650 PRKG (300 UNDR) 2 FIELDS + 5 TENNIS 18.9 ac                                                                                                                                                                                                                                                                          | OPTION 1D<br>4-STORY +LAND<br>650 SURFACE PRK'G<br>2 FIELDS + 5 TENNIS<br>18.9 ac                                                                                                                                 | OPTION 2A.B<br>4-STORY-LARGE<br>650 SURFACE PRKG<br>2 FIELDS + 5 TENNIS<br>27.3 ac                                                                                                                                | OPTION 3B.A<br>4-STORY-SMALL<br>650 PRKG (575 UNDR)<br>0 FIELDS, TENNIS @HS<br>12.2 ac                                                                                                                                                                                                                                                                                                                                                                                                                                                                                                                                                                                                                                                                                                                                                                                                                                                                                                                                                                                                                                                                                                                                                                                                                                                                                                                                                                                                                                                                                                                                                                                                                                                                                                                                                                                                                                                                                                                                                                                                                                         | OPTION 3B.B<br>4-STORY-LARGE<br>650 PRKG (475 UNDR)<br>2 FIELDS, TENNIS @HS<br>PHASED SITE DEV.                                |
| + CENTRAL LOCATION<br>+ HIGHLY WALKABLE  HIGHLY COMPACTED<br>(HEART OF SCHOOL)                                                                                                                                                                                                                 | + CENTRAL LOCATION<br>+ HIGHLY WALKABLE<br>OVERLY COMPACTED<br>(HEART OF SCHOOL)                                                                                                                                                                                                                                                                     | + CENTRAL LOCATION<br>+ HIGHLY WALKABLE<br>+ IDEAL INDOOR/OUT<br>+ HQ SCHOOL HEART                                                                                                                                | + REPURPOSE OLD HS<br>+ ACCESS TO TRANSIT<br>+ ADDS CITY FIELDS<br>+ IDEAL INDOOR/OUT<br>+ HQ SCHOOL HEART                                                                                                        | + REPURPOSE OLD HS + HIGHLY WALKABLE + NEAR EXIST FIELDS + ADDS CITY FIELD + IDEAL INDOOR/OUT + HQ SCHOOL HEART                                                                                                                                                                                                                                                                                                                                                                                                                                                                                                                                                                                                                                                                                                                                                                                                                                                                                                                                                                                                                                                                                                                                                                                                                                                                                                                                                                                                                                                                                                                                                                                                                                                                                                                                                                                                                                                                                                                                                                                                                | + REPURPOSE OLD HS + HIGHLY WALKABLE + NEAR EXIST FIELDS + ADDS CITY FIELDS + IDEAL INDOOR/OUT + HQ SCHOOL HEART + NEW HOUSING |
| - FLOOD ZONE AE-11' - BLDG RAISED +/- 2' - ARTICLE 97 LAND (LEGISLATION REQ'D) - CLOSE TO HIGHWAY - RESTRICTS SERVICE - SIDE ENTRY/APPRCH - PRK'G STRUCTURE - CULVERT SPLITS SITE - EDUC. DISRUPTION - ATHL. DISRUPTION (DURING CONSTR.) - CONTRACTOR AREA - GEOTHERMAL LIMIT (100 WELLS/ACRE) | - FLOOD ZONE AE-11' - BLDG RAISED +/- 2' - ARTICLE 97 LAND (LEGISLATION REQ'D) - CLOSE TO HIGHWAY - ACCESS OFF RTE 60 (W RUMNEY MARSH) - RESTRICTS SERVICE - PRK'G STRUCTURE - PARKING IN BACK - CULVERT SPLITS SITE - EDUC. DISRUPTION - ATHL. DISRUPTION (DURING CONSTR.) - CONTRACTOR AREA - WINGS VERY CLOSE - GEOTHERMAL LIMIT (100 WELLS/ACRE) | - FLOOD ZONE AE-11' - BLDG RAISE +/- 2' - ARTICLE 97 LAND (LEGISLATION REQ'D) - CLOSE TO HIGHWAY - CULVERT SPLITS SITE - EDUC. DISRUPTION - ATHL. DISRUPTION (DURING CONSTR.) - GEOTHERMAL LIMIT (100 WELLS/ACRE) | - FLOOD ZONE AE-11' - BLDG RAISED +/- 5' - FLOODABLE ACCESS - LAND ACQUISITION - LOST LAND DEV OPP - CLOSE TO HIGHWAY - CLOSE TO TRAIN - LOW WALKABILITY (CUT OFF/ISOLATED) (ISSUE OF EQUITY) - 1A TRAFFIC/ACCESS | - REPLACEMENT OF 154 HOUSING REQ'D (PRIOR TO PROJECT) - PRK'G STRUCTURES - CONTRACTOR AREA - LIMITED GEOTHRM                                                                                                                                                                                                                                                                                                                                                                                                                                                                                                                                                                                                                                                                                                                                                                                                                                                                                                                                                                                                                                                                                                                                                                                                                                                                                                                                                                                                                                                                                                                                                                                                                                                                                                                                                                                                                                                                                                                                                                                                                   | - REPLACEMENT OF<br>84 HOUSING REQ'D<br>- PRK'G STRUCTURES<br>- CONTRACTOR AREA<br>(DURING PHASE-1)                            |