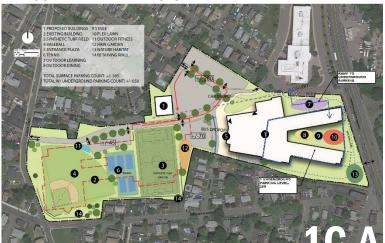

# **CURRENT OPTIONS**

| NEW AT ERRICOLA PARK WONDERLAND RHA LAND                                                                                                                                                                                                                                                       |                                                                                                                                                                                                                                                                                                                                                      |                                                                                                                                                                                                                   |                                                                                                                                                                                                                   |                                                                                                                                                                                                                                                                                                                                                                                                                                                                                                                                                                                                                                                                                                                                                                                                                                                                                                                                                                                                                                                                                                                                                                                                                                                                                                                                                                                                                                                                                                                                                                                                                                                                                                                                                                                                                                                                                                                                                                                                                                                                                                                                |                                                                                                                                |
|------------------------------------------------------------------------------------------------------------------------------------------------------------------------------------------------------------------------------------------------------------------------------------------------|------------------------------------------------------------------------------------------------------------------------------------------------------------------------------------------------------------------------------------------------------------------------------------------------------------------------------------------------------|-------------------------------------------------------------------------------------------------------------------------------------------------------------------------------------------------------------------|-------------------------------------------------------------------------------------------------------------------------------------------------------------------------------------------------------------------|--------------------------------------------------------------------------------------------------------------------------------------------------------------------------------------------------------------------------------------------------------------------------------------------------------------------------------------------------------------------------------------------------------------------------------------------------------------------------------------------------------------------------------------------------------------------------------------------------------------------------------------------------------------------------------------------------------------------------------------------------------------------------------------------------------------------------------------------------------------------------------------------------------------------------------------------------------------------------------------------------------------------------------------------------------------------------------------------------------------------------------------------------------------------------------------------------------------------------------------------------------------------------------------------------------------------------------------------------------------------------------------------------------------------------------------------------------------------------------------------------------------------------------------------------------------------------------------------------------------------------------------------------------------------------------------------------------------------------------------------------------------------------------------------------------------------------------------------------------------------------------------------------------------------------------------------------------------------------------------------------------------------------------------------------------------------------------------------------------------------------------|--------------------------------------------------------------------------------------------------------------------------------|
|                                                                                                                                                                                                                                                                                                |                                                                                                                                                                                                                                                                                                                                                      |                                                                                                                                                                                                                   |                                                                                                                                                                                                                   | The second secon | ÷                                                                                                                              |
| OPTION 1C.A<br>4-STORY<br>650 PRKG (255 UNDR)<br>2 FIELDS + 5 TENNIS<br>18.9 ac                                                                                                                                                                                                                | OPTION 1C.B 4-STORY-FLIPPED 650 PRKG (300 UNDR) 2 FIELDS + 5 TENNIS 18.9 ac                                                                                                                                                                                                                                                                          | OPTION 1D<br>4-STORY +LAND<br>650 SURFACE PRK'G<br>2 FIELDS + 5 TENNIS<br>18.9 ac                                                                                                                                 | OPTION 2A.B<br>4-STORY-LARGE<br>650 SURFACE PRKG<br>2 FIELDS + 5 TENNIS<br>27.3 ac                                                                                                                                | OPTION 3B.A<br>4-STORY-SMALL<br>650 PRKG (575 UNDR)<br>0 FIELDS, TENNIS @HS<br>12.2 ac                                                                                                                                                                                                                                                                                                                                                                                                                                                                                                                                                                                                                                                                                                                                                                                                                                                                                                                                                                                                                                                                                                                                                                                                                                                                                                                                                                                                                                                                                                                                                                                                                                                                                                                                                                                                                                                                                                                                                                                                                                         | OPTION 3B.B<br>4-STORY-LARGE<br>650 PRKG (475 UNDR)<br>2 FIELDS, TENNIS @HS<br>PHASED SITE DEV.                                |
| + CENTRAL LOCATION<br>+ HIGHLY WALKABLE  HIGHLY COMPACTED<br>(HEART OF SCHOOL)                                                                                                                                                                                                                 | + CENTRAL LOCATION<br>+ HIGHLY WALKABLE<br>OVERLY COMPACTED<br>(HEART OF SCHOOL)                                                                                                                                                                                                                                                                     | + CENTRAL LOCATION<br>+ HIGHLY WALKABLE<br>+ IDEAL INDOOR/OUT<br>+ HQ SCHOOL HEART                                                                                                                                | + REPURPOSE OLD HS<br>+ ACCESS TO TRANSIT<br>+ ADDS CITY FIELDS<br>+ IDEAL INDOOR/OUT<br>+ HQ SCHOOL HEART                                                                                                        | + REPURPOSE OLD HS + HIGHLY WALKABLE + NEAR EXIST FIELDS + ADDS CITY FIELD + IDEAL INDOOR/OUT + HQ SCHOOL HEART                                                                                                                                                                                                                                                                                                                                                                                                                                                                                                                                                                                                                                                                                                                                                                                                                                                                                                                                                                                                                                                                                                                                                                                                                                                                                                                                                                                                                                                                                                                                                                                                                                                                                                                                                                                                                                                                                                                                                                                                                | + REPURPOSE OLD HS + HIGHLY WALKABLE + NEAR EXIST FIELDS + ADDS CITY FIELDS + IDEAL INDOOR/OUT + HQ SCHOOL HEART + NEW HOUSING |
| - FLOOD ZONE AE-11' - BLDG RAISED +/- 2' - ARTICLE 97 LAND (LEGISLATION REQ'D) - CLOSE TO HIGHWAY - RESTRICTS SERVICE - SIDE ENTRY/APPRCH - PRK'G STRUCTURE - CULVERT SPLITS SITE - EDUC. DISRUPTION - ATHL. DISRUPTION (DURING CONSTR.) - CONTRACTOR AREA - GEOTHERMAL LIMIT (100 WELLS/ACRE) | - FLOOD ZONE AE-11' - BLDG RAISED +/- 2' - ARTICLE 97 LAND (LEGISLATION REQ'D) - CLOSE TO HIGHWAY - ACCESS OFF RTE 60 (W RUMNEY MARSH) - RESTRICTS SERVICE - PRK'G STRUCTURE - PARKING IN BACK - CULVERT SPLITS SITE - EDUC. DISRUPTION - ATHL. DISRUPTION (DURING CONSTR.) - CONTRACTOR AREA - WINGS VERY CLOSE - GEOTHERMAL LIMIT (100 WELLS/ACRE) | - FLOOD ZONE AE-11' - BLDG RAISE +/- 2' - ARTICLE 97 LAND (LEGISLATION REQ'D) - CLOSE TO HIGHWAY - CULVERT SPLITS SITE - EDUC. DISRUPTION - ATHL. DISRUPTION (DURING CONSTR.) - GEOTHERMAL LIMIT (100 WELLS/ACRE) | - FLOOD ZONE AE-11' - BLDG RAISED +/- 5' - FLOODABLE ACCESS - LAND ACQUISITION - LOST LAND DEV OPP - CLOSE TO HIGHWAY - CLOSE TO TRAIN - LOW WALKABILITY (CUT OFF/ISOLATED) (ISSUE OF EQUITY) - 1A TRAFFIC/ACCESS | - REPLACEMENT OF 154 HOUSING REQ'D (PRIOR TO PROJECT) - PRK'G STRUCTURES - CONTRACTOR AREA - LIMITED GEOTHRM                                                                                                                                                                                                                                                                                                                                                                                                                                                                                                                                                                                                                                                                                                                                                                                                                                                                                                                                                                                                                                                                                                                                                                                                                                                                                                                                                                                                                                                                                                                                                                                                                                                                                                                                                                                                                                                                                                                                                                                                                   | - REPLACEMENT OF<br>84 HOUSING REQ'D<br>- PRK'G STRUCTURES<br>- CONTRACTOR AREA<br>(DURING PHASE-1)                            |