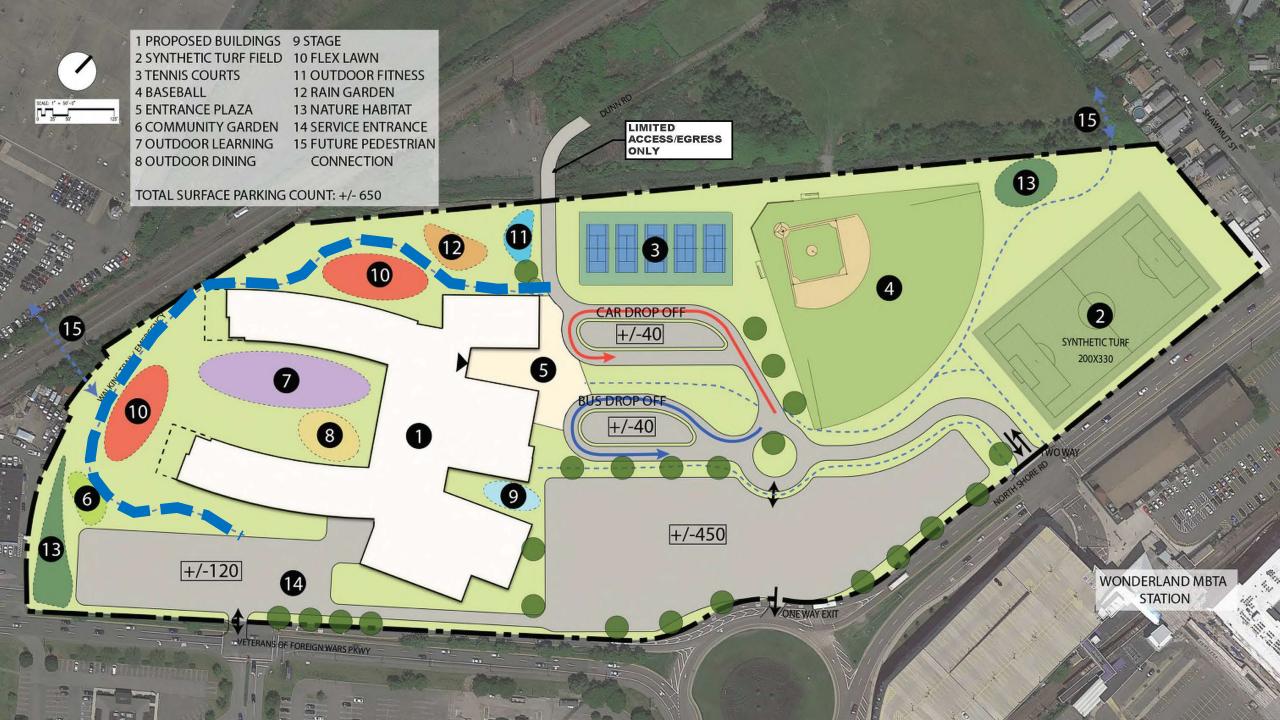

# **SUMMARY OF OPTIONS**

**ERRICOLA PARK- NEW - 4 STORY** 

**ERRICOLA PARK- NEW - 4 STORY, FLIPPED** 

**ERRICOLA PARK- NEW - 4 STORY, EXPANDED PROPERTY** 

**WONDERLAND SITE (LARGE)- 4-STORY** 

**HOUSING AUTHORITY SITE (SMALL)- 4 STORY** 

# **CURRENT OPTIONS**

| NEW AT ERRICOLA PARK WONDERLAND RHA LAND                                                                                                                                                                                                                                                       |                                                                                                                                                                                                                                                                                                                                                      |                                                                                                                                                                                                                   |                                                                                                                                                                                                                   |                                                                                                                                                                                                                                                                                                                                                                                                                                                                                                                                                                                                                                                                                                                                                                                                                                                                                                                                                                                                                                                                                                                                                                                                                                                                                                                                                                                                                                                                                                                                                                                                                                                                                                                                                                                                                                                                                                                                                                                                                                                                                                                                |                                                                                                                                |
|------------------------------------------------------------------------------------------------------------------------------------------------------------------------------------------------------------------------------------------------------------------------------------------------|------------------------------------------------------------------------------------------------------------------------------------------------------------------------------------------------------------------------------------------------------------------------------------------------------------------------------------------------------|-------------------------------------------------------------------------------------------------------------------------------------------------------------------------------------------------------------------|-------------------------------------------------------------------------------------------------------------------------------------------------------------------------------------------------------------------|--------------------------------------------------------------------------------------------------------------------------------------------------------------------------------------------------------------------------------------------------------------------------------------------------------------------------------------------------------------------------------------------------------------------------------------------------------------------------------------------------------------------------------------------------------------------------------------------------------------------------------------------------------------------------------------------------------------------------------------------------------------------------------------------------------------------------------------------------------------------------------------------------------------------------------------------------------------------------------------------------------------------------------------------------------------------------------------------------------------------------------------------------------------------------------------------------------------------------------------------------------------------------------------------------------------------------------------------------------------------------------------------------------------------------------------------------------------------------------------------------------------------------------------------------------------------------------------------------------------------------------------------------------------------------------------------------------------------------------------------------------------------------------------------------------------------------------------------------------------------------------------------------------------------------------------------------------------------------------------------------------------------------------------------------------------------------------------------------------------------------------|--------------------------------------------------------------------------------------------------------------------------------|
|                                                                                                                                                                                                                                                                                                |                                                                                                                                                                                                                                                                                                                                                      |                                                                                                                                                                                                                   |                                                                                                                                                                                                                   | The second secon | ÷                                                                                                                              |
| OPTION 1C.A<br>4-STORY<br>650 PRKG (255 UNDR)<br>2 FIELDS + 5 TENNIS<br>18.9 ac                                                                                                                                                                                                                | OPTION 1C.B 4-STORY-FLIPPED 650 PRKG (300 UNDR) 2 FIELDS + 5 TENNIS 18.9 ac                                                                                                                                                                                                                                                                          | OPTION 1D<br>4-STORY +LAND<br>650 SURFACE PRK'G<br>2 FIELDS + 5 TENNIS<br>18.9 ac                                                                                                                                 | OPTION 2A.B<br>4-STORY-LARGE<br>650 SURFACE PRKG<br>2 FIELDS + 5 TENNIS<br>27.3 ac                                                                                                                                | OPTION 3B.A<br>4-STORY-SMALL<br>650 PRKG (575 UNDR)<br>0 FIELDS, TENNIS @HS<br>12.2 ac                                                                                                                                                                                                                                                                                                                                                                                                                                                                                                                                                                                                                                                                                                                                                                                                                                                                                                                                                                                                                                                                                                                                                                                                                                                                                                                                                                                                                                                                                                                                                                                                                                                                                                                                                                                                                                                                                                                                                                                                                                         | OPTION 3B.B<br>4-STORY-LARGE<br>650 PRKG (475 UNDR)<br>2 FIELDS, TENNIS @HS<br>PHASED SITE DEV.                                |
| + CENTRAL LOCATION<br>+ HIGHLY WALKABLE  HIGHLY COMPACTED<br>(HEART OF SCHOOL)                                                                                                                                                                                                                 | + CENTRAL LOCATION<br>+ HIGHLY WALKABLE<br>OVERLY COMPACTED<br>(HEART OF SCHOOL)                                                                                                                                                                                                                                                                     | + CENTRAL LOCATION<br>+ HIGHLY WALKABLE<br>+ IDEAL INDOOR/OUT<br>+ HQ SCHOOL HEART                                                                                                                                | + REPURPOSE OLD HS<br>+ ACCESS TO TRANSIT<br>+ ADDS CITY FIELDS<br>+ IDEAL INDOOR/OUT<br>+ HQ SCHOOL HEART                                                                                                        | + REPURPOSE OLD HS + HIGHLY WALKABLE + NEAR EXIST FIELDS + ADDS CITY FIELD + IDEAL INDOOR/OUT + HQ SCHOOL HEART                                                                                                                                                                                                                                                                                                                                                                                                                                                                                                                                                                                                                                                                                                                                                                                                                                                                                                                                                                                                                                                                                                                                                                                                                                                                                                                                                                                                                                                                                                                                                                                                                                                                                                                                                                                                                                                                                                                                                                                                                | + REPURPOSE OLD HS + HIGHLY WALKABLE + NEAR EXIST FIELDS + ADDS CITY FIELDS + IDEAL INDOOR/OUT + HQ SCHOOL HEART + NEW HOUSING |
| - FLOOD ZONE AE-11' - BLDG RAISED +/- 2' - ARTICLE 97 LAND (LEGISLATION REQ'D) - CLOSE TO HIGHWAY - RESTRICTS SERVICE - SIDE ENTRY/APPRCH - PRK'G STRUCTURE - CULVERT SPLITS SITE - EDUC. DISRUPTION - ATHL. DISRUPTION (DURING CONSTR.) - CONTRACTOR AREA - GEOTHERMAL LIMIT (100 WELLS/ACRE) | - FLOOD ZONE AE-11' - BLDG RAISED +/- 2' - ARTICLE 97 LAND (LEGISLATION REQ'D) - CLOSE TO HIGHWAY - ACCESS OFF RTE 60 (W RUMNEY MARSH) - RESTRICTS SERVICE - PRK'G STRUCTURE - PARKING IN BACK - CULVERT SPLITS SITE - EDUC. DISRUPTION - ATHL. DISRUPTION (DURING CONSTR.) - CONTRACTOR AREA - WINGS VERY CLOSE - GEOTHERMAL LIMIT (100 WELLS/ACRE) | - FLOOD ZONE AE-11' - BLDG RAISE +/- 2' - ARTICLE 97 LAND (LEGISLATION REQ'D) - CLOSE TO HIGHWAY - CULVERT SPLITS SITE - EDUC. DISRUPTION - ATHL. DISRUPTION (DURING CONSTR.) - GEOTHERMAL LIMIT (100 WELLS/ACRE) | - FLOOD ZONE AE-11' - BLDG RAISED +/- 5' - FLOODABLE ACCESS - LAND ACQUISITION - LOST LAND DEV OPP - CLOSE TO HIGHWAY - CLOSE TO TRAIN - LOW WALKABILITY (CUT OFF/ISOLATED) (ISSUE OF EQUITY) - 1A TRAFFIC/ACCESS | - REPLACEMENT OF 154 HOUSING REQ'D (PRIOR TO PROJECT) - PRK'G STRUCTURES - CONTRACTOR AREA - LIMITED GEOTHRM                                                                                                                                                                                                                                                                                                                                                                                                                                                                                                                                                                                                                                                                                                                                                                                                                                                                                                                                                                                                                                                                                                                                                                                                                                                                                                                                                                                                                                                                                                                                                                                                                                                                                                                                                                                                                                                                                                                                                                                                                   | - REPLACEMENT OF<br>84 HOUSING REQ'D<br>- PRK'G STRUCTURES<br>- CONTRACTOR AREA<br>(DURING PHASE-1)                            |