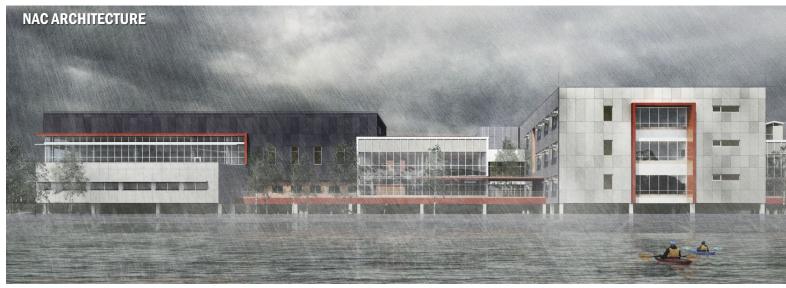

## **DESIGNING FOR RESILIENCY**

PHOTO OF MOUNT SI HIGH SCHOOL

RENDERING OF 100 YEAR FLOOD AT MOUNT SI HIGH SCHOOL

# MOUNT SI HIGH SCHOOL SNOQUALMIE, WASHINGTON

- Located in a 100-year floodplain
- Built on geopiers with at-grade parking which allows stormwater to move through the site without significantly altering the current flow patterns and flow velocities.
- Elevates occupiable space up and above the base flood elevation
- Sports fields elevated over large culverts that let floodwaters move below and through the site