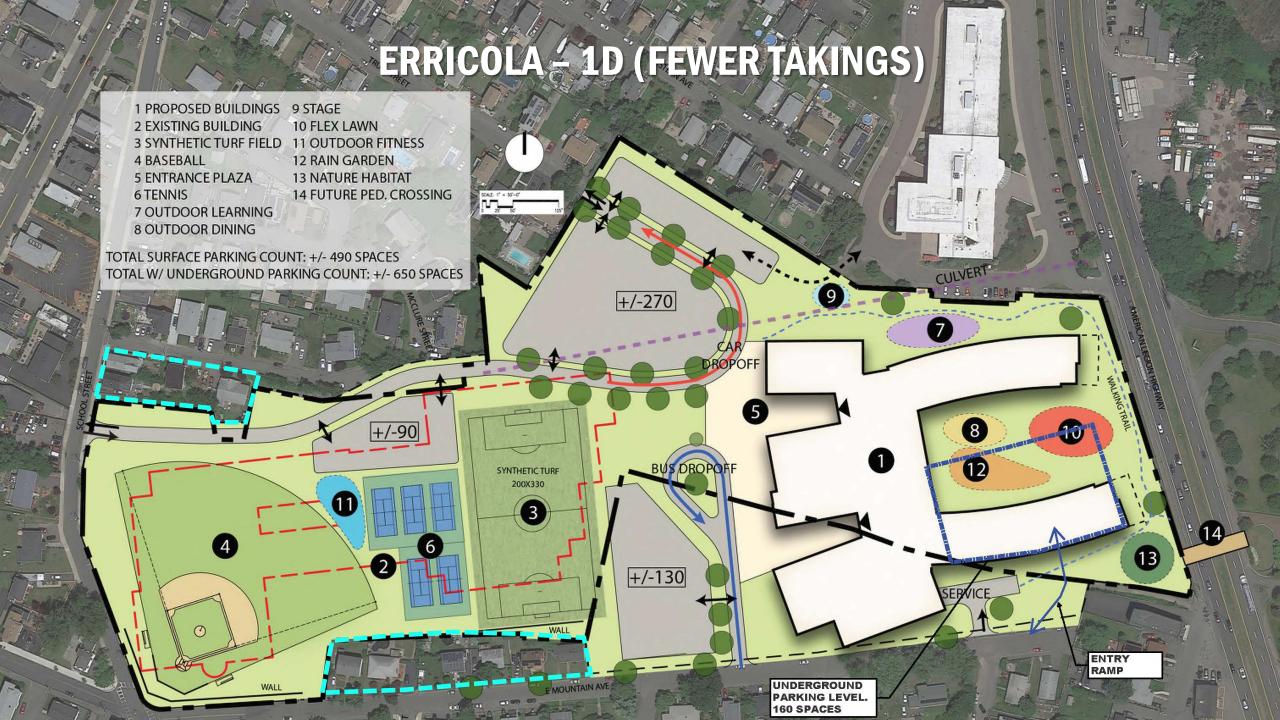

# **SUMMARY OF OPTIONS**

**ERRICOLA PARK- NEW - 4 STORY** 

**ERRICOLA PARK- NEW - 4 STORY, FLIPPED** 

**ERRICOLA PARK- NEW - 4 STORY, EXPANDED PROPERTY** 

**WONDERLAND SITE (LARGE)- 4-STORY** 

**HOUSING AUTHORITY SITE (SMALL)- 4 STORY** 

# **CURRENT OPTIONS**

| NEW AT ERRICOLA PARK WONDERLAND RHA LAND                                                                                                                                                                                                                                                       |                                                                                                                                                                                                                                                                                                                                                      |                                                                                                                                                                                                                   |                                                                                                                                                                                                                   |                                                                                                                                                                                                                                                                                                                                                                                                                                                                                                                                                                                                                                                                                                                                                                                                                                                                                                                                                                                                                                                                                                                                                                                                                                                                                                                                                                                                                                                                                                                                                                                                                                                                                                                                                                                                                                                                                                                                                                                                                                                                                                                                |                                                                                                                                |
|------------------------------------------------------------------------------------------------------------------------------------------------------------------------------------------------------------------------------------------------------------------------------------------------|------------------------------------------------------------------------------------------------------------------------------------------------------------------------------------------------------------------------------------------------------------------------------------------------------------------------------------------------------|-------------------------------------------------------------------------------------------------------------------------------------------------------------------------------------------------------------------|-------------------------------------------------------------------------------------------------------------------------------------------------------------------------------------------------------------------|--------------------------------------------------------------------------------------------------------------------------------------------------------------------------------------------------------------------------------------------------------------------------------------------------------------------------------------------------------------------------------------------------------------------------------------------------------------------------------------------------------------------------------------------------------------------------------------------------------------------------------------------------------------------------------------------------------------------------------------------------------------------------------------------------------------------------------------------------------------------------------------------------------------------------------------------------------------------------------------------------------------------------------------------------------------------------------------------------------------------------------------------------------------------------------------------------------------------------------------------------------------------------------------------------------------------------------------------------------------------------------------------------------------------------------------------------------------------------------------------------------------------------------------------------------------------------------------------------------------------------------------------------------------------------------------------------------------------------------------------------------------------------------------------------------------------------------------------------------------------------------------------------------------------------------------------------------------------------------------------------------------------------------------------------------------------------------------------------------------------------------|--------------------------------------------------------------------------------------------------------------------------------|
|                                                                                                                                                                                                                                                                                                |                                                                                                                                                                                                                                                                                                                                                      |                                                                                                                                                                                                                   |                                                                                                                                                                                                                   | The second secon | ÷                                                                                                                              |
| OPTION 1C.A<br>4-STORY<br>650 PRKG (255 UNDR)<br>2 FIELDS + 5 TENNIS<br>18.9 ac                                                                                                                                                                                                                | OPTION 1C.B 4-STORY-FLIPPED 650 PRKG (300 UNDR) 2 FIELDS + 5 TENNIS 18.9 ac                                                                                                                                                                                                                                                                          | OPTION 1D<br>4-STORY +LAND<br>650 SURFACE PRK'G<br>2 FIELDS + 5 TENNIS<br>18.9 ac                                                                                                                                 | OPTION 2A.B<br>4-STORY-LARGE<br>650 SURFACE PRKG<br>2 FIELDS + 5 TENNIS<br>27.3 ac                                                                                                                                | OPTION 3B.A<br>4-STORY-SMALL<br>650 PRKG (575 UNDR)<br>0 FIELDS, TENNIS @HS<br>12.2 ac                                                                                                                                                                                                                                                                                                                                                                                                                                                                                                                                                                                                                                                                                                                                                                                                                                                                                                                                                                                                                                                                                                                                                                                                                                                                                                                                                                                                                                                                                                                                                                                                                                                                                                                                                                                                                                                                                                                                                                                                                                         | OPTION 3B.B<br>4-STORY-LARGE<br>650 PRKG (475 UNDR)<br>2 FIELDS, TENNIS @HS<br>PHASED SITE DEV.                                |
| + CENTRAL LOCATION<br>+ HIGHLY WALKABLE  HIGHLY COMPACTED<br>(HEART OF SCHOOL)                                                                                                                                                                                                                 | + CENTRAL LOCATION<br>+ HIGHLY WALKABLE<br>OVERLY COMPACTED<br>(HEART OF SCHOOL)                                                                                                                                                                                                                                                                     | + CENTRAL LOCATION<br>+ HIGHLY WALKABLE<br>+ IDEAL INDOOR/OUT<br>+ HQ SCHOOL HEART                                                                                                                                | + REPURPOSE OLD HS<br>+ ACCESS TO TRANSIT<br>+ ADDS CITY FIELDS<br>+ IDEAL INDOOR/OUT<br>+ HQ SCHOOL HEART                                                                                                        | + REPURPOSE OLD HS + HIGHLY WALKABLE + NEAR EXIST FIELDS + ADDS CITY FIELD + IDEAL INDOOR/OUT + HQ SCHOOL HEART                                                                                                                                                                                                                                                                                                                                                                                                                                                                                                                                                                                                                                                                                                                                                                                                                                                                                                                                                                                                                                                                                                                                                                                                                                                                                                                                                                                                                                                                                                                                                                                                                                                                                                                                                                                                                                                                                                                                                                                                                | + REPURPOSE OLD HS + HIGHLY WALKABLE + NEAR EXIST FIELDS + ADDS CITY FIELDS + IDEAL INDOOR/OUT + HQ SCHOOL HEART + NEW HOUSING |
| - FLOOD ZONE AE-11' - BLDG RAISED +/- 2' - ARTICLE 97 LAND (LEGISLATION REQ'D) - CLOSE TO HIGHWAY - RESTRICTS SERVICE - SIDE ENTRY/APPRCH - PRK'G STRUCTURE - CULVERT SPLITS SITE - EDUC. DISRUPTION - ATHL. DISRUPTION (DURING CONSTR.) - CONTRACTOR AREA - GEOTHERMAL LIMIT (100 WELLS/ACRE) | - FLOOD ZONE AE-11' - BLDG RAISED +/- 2' - ARTICLE 97 LAND (LEGISLATION REQ'D) - CLOSE TO HIGHWAY - ACCESS OFF RTE 60 (W RUMNEY MARSH) - RESTRICTS SERVICE - PRK'G STRUCTURE - PARKING IN BACK - CULVERT SPLITS SITE - EDUC. DISRUPTION - ATHL. DISRUPTION (DURING CONSTR.) - CONTRACTOR AREA - WINGS VERY CLOSE - GEOTHERMAL LIMIT (100 WELLS/ACRE) | - FLOOD ZONE AE-11' - BLDG RAISE +/- 2' - ARTICLE 97 LAND (LEGISLATION REQ'D) - CLOSE TO HIGHWAY - CULVERT SPLITS SITE - EDUC. DISRUPTION - ATHL. DISRUPTION (DURING CONSTR.) - GEOTHERMAL LIMIT (100 WELLS/ACRE) | - FLOOD ZONE AE-11' - BLDG RAISED +/- 5' - FLOODABLE ACCESS - LAND ACQUISITION - LOST LAND DEV OPP - CLOSE TO HIGHWAY - CLOSE TO TRAIN - LOW WALKABILITY (CUT OFF/ISOLATED) (ISSUE OF EQUITY) - 1A TRAFFIC/ACCESS | - REPLACEMENT OF 154 HOUSING REQ'D (PRIOR TO PROJECT) - PRK'G STRUCTURES - CONTRACTOR AREA - LIMITED GEOTHRM                                                                                                                                                                                                                                                                                                                                                                                                                                                                                                                                                                                                                                                                                                                                                                                                                                                                                                                                                                                                                                                                                                                                                                                                                                                                                                                                                                                                                                                                                                                                                                                                                                                                                                                                                                                                                                                                                                                                                                                                                   | - REPLACEMENT OF<br>84 HOUSING REQ'D<br>- PRK'G STRUCTURES<br>- CONTRACTOR AREA<br>(DURING PHASE-1)                            |