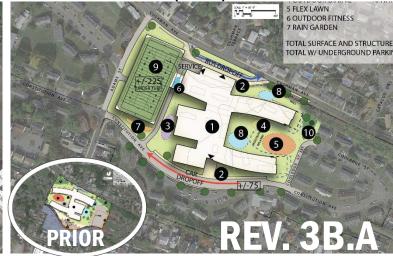

# **CURRENT OPTIONS**

| NEW AT ERRICOLA PARK WONDERLAND RHA LAND                                                                                                                                                                                                                                                       |                                                                                                                                                                                                                                                                                                                                                      |                                                                                                                                                                                                                   |                                                                                                                                                                                                                   |                                                                                                                                                                                                                                                                                                                                                                                                                                                                                                                                                                                                                                                                                                                                                                                                                                                                                                                                                                                                                                                                                                                                                                                                                                                                                                                                                                                                                                                                                                                                                                                                                                                                                                                                                                                                                                                                                                                                                                                                                                                                                                                                |                                                                                                                                |
|------------------------------------------------------------------------------------------------------------------------------------------------------------------------------------------------------------------------------------------------------------------------------------------------|------------------------------------------------------------------------------------------------------------------------------------------------------------------------------------------------------------------------------------------------------------------------------------------------------------------------------------------------------|-------------------------------------------------------------------------------------------------------------------------------------------------------------------------------------------------------------------|-------------------------------------------------------------------------------------------------------------------------------------------------------------------------------------------------------------------|--------------------------------------------------------------------------------------------------------------------------------------------------------------------------------------------------------------------------------------------------------------------------------------------------------------------------------------------------------------------------------------------------------------------------------------------------------------------------------------------------------------------------------------------------------------------------------------------------------------------------------------------------------------------------------------------------------------------------------------------------------------------------------------------------------------------------------------------------------------------------------------------------------------------------------------------------------------------------------------------------------------------------------------------------------------------------------------------------------------------------------------------------------------------------------------------------------------------------------------------------------------------------------------------------------------------------------------------------------------------------------------------------------------------------------------------------------------------------------------------------------------------------------------------------------------------------------------------------------------------------------------------------------------------------------------------------------------------------------------------------------------------------------------------------------------------------------------------------------------------------------------------------------------------------------------------------------------------------------------------------------------------------------------------------------------------------------------------------------------------------------|--------------------------------------------------------------------------------------------------------------------------------|
|                                                                                                                                                                                                                                                                                                |                                                                                                                                                                                                                                                                                                                                                      |                                                                                                                                                                                                                   |                                                                                                                                                                                                                   | The second secon | ÷                                                                                                                              |
| OPTION 1C.A<br>4-STORY<br>650 PRKG (255 UNDR)<br>2 FIELDS + 5 TENNIS<br>18.9 ac                                                                                                                                                                                                                | OPTION 1C.B 4-STORY-FLIPPED 650 PRKG (300 UNDR) 2 FIELDS + 5 TENNIS 18.9 ac                                                                                                                                                                                                                                                                          | OPTION 1D<br>4-STORY +LAND<br>650 SURFACE PRK'G<br>2 FIELDS + 5 TENNIS<br>18.9 ac                                                                                                                                 | OPTION 2A.B<br>4-STORY-LARGE<br>650 SURFACE PRKG<br>2 FIELDS + 5 TENNIS<br>27.3 ac                                                                                                                                | OPTION 3B.A<br>4-STORY-SMALL<br>650 PRKG (575 UNDR)<br>0 FIELDS, TENNIS @HS<br>12.2 ac                                                                                                                                                                                                                                                                                                                                                                                                                                                                                                                                                                                                                                                                                                                                                                                                                                                                                                                                                                                                                                                                                                                                                                                                                                                                                                                                                                                                                                                                                                                                                                                                                                                                                                                                                                                                                                                                                                                                                                                                                                         | OPTION 3B.B<br>4-STORY-LARGE<br>650 PRKG (475 UNDR)<br>2 FIELDS, TENNIS @HS<br>PHASED SITE DEV.                                |
| + CENTRAL LOCATION<br>+ HIGHLY WALKABLE  HIGHLY COMPACTED<br>(HEART OF SCHOOL)                                                                                                                                                                                                                 | + CENTRAL LOCATION<br>+ HIGHLY WALKABLE<br>OVERLY COMPACTED<br>(HEART OF SCHOOL)                                                                                                                                                                                                                                                                     | + CENTRAL LOCATION<br>+ HIGHLY WALKABLE<br>+ IDEAL INDOOR/OUT<br>+ HQ SCHOOL HEART                                                                                                                                | + REPURPOSE OLD HS<br>+ ACCESS TO TRANSIT<br>+ ADDS CITY FIELDS<br>+ IDEAL INDOOR/OUT<br>+ HQ SCHOOL HEART                                                                                                        | + REPURPOSE OLD HS + HIGHLY WALKABLE + NEAR EXIST FIELDS + ADDS CITY FIELD + IDEAL INDOOR/OUT + HQ SCHOOL HEART                                                                                                                                                                                                                                                                                                                                                                                                                                                                                                                                                                                                                                                                                                                                                                                                                                                                                                                                                                                                                                                                                                                                                                                                                                                                                                                                                                                                                                                                                                                                                                                                                                                                                                                                                                                                                                                                                                                                                                                                                | + REPURPOSE OLD HS + HIGHLY WALKABLE + NEAR EXIST FIELDS + ADDS CITY FIELDS + IDEAL INDOOR/OUT + HQ SCHOOL HEART + NEW HOUSING |
| - FLOOD ZONE AE-11' - BLDG RAISED +/- 2' - ARTICLE 97 LAND (LEGISLATION REQ'D) - CLOSE TO HIGHWAY - RESTRICTS SERVICE - SIDE ENTRY/APPRCH - PRK'G STRUCTURE - CULVERT SPLITS SITE - EDUC. DISRUPTION - ATHL. DISRUPTION (DURING CONSTR.) - CONTRACTOR AREA - GEOTHERMAL LIMIT (100 WELLS/ACRE) | - FLOOD ZONE AE-11' - BLDG RAISED +/- 2' - ARTICLE 97 LAND (LEGISLATION REQ'D) - CLOSE TO HIGHWAY - ACCESS OFF RTE 60 (W RUMNEY MARSH) - RESTRICTS SERVICE - PRK'G STRUCTURE - PARKING IN BACK - CULVERT SPLITS SITE - EDUC. DISRUPTION - ATHL. DISRUPTION (DURING CONSTR.) - CONTRACTOR AREA - WINGS VERY CLOSE - GEOTHERMAL LIMIT (100 WELLS/ACRE) | - FLOOD ZONE AE-11' - BLDG RAISE +/- 2' - ARTICLE 97 LAND (LEGISLATION REQ'D) - CLOSE TO HIGHWAY - CULVERT SPLITS SITE - EDUC. DISRUPTION - ATHL. DISRUPTION (DURING CONSTR.) - GEOTHERMAL LIMIT (100 WELLS/ACRE) | - FLOOD ZONE AE-11' - BLDG RAISED +/- 5' - FLOODABLE ACCESS - LAND ACQUISITION - LOST LAND DEV OPP - CLOSE TO HIGHWAY - CLOSE TO TRAIN - LOW WALKABILITY (CUT OFF/ISOLATED) (ISSUE OF EQUITY) - 1A TRAFFIC/ACCESS | - REPLACEMENT OF 154 HOUSING REQ'D (PRIOR TO PROJECT) - PRK'G STRUCTURES - CONTRACTOR AREA - LIMITED GEOTHRM                                                                                                                                                                                                                                                                                                                                                                                                                                                                                                                                                                                                                                                                                                                                                                                                                                                                                                                                                                                                                                                                                                                                                                                                                                                                                                                                                                                                                                                                                                                                                                                                                                                                                                                                                                                                                                                                                                                                                                                                                   | - REPLACEMENT OF<br>84 HOUSING REQ'D<br>- PRK'G STRUCTURES<br>- CONTRACTOR AREA<br>(DURING PHASE-1)                            |