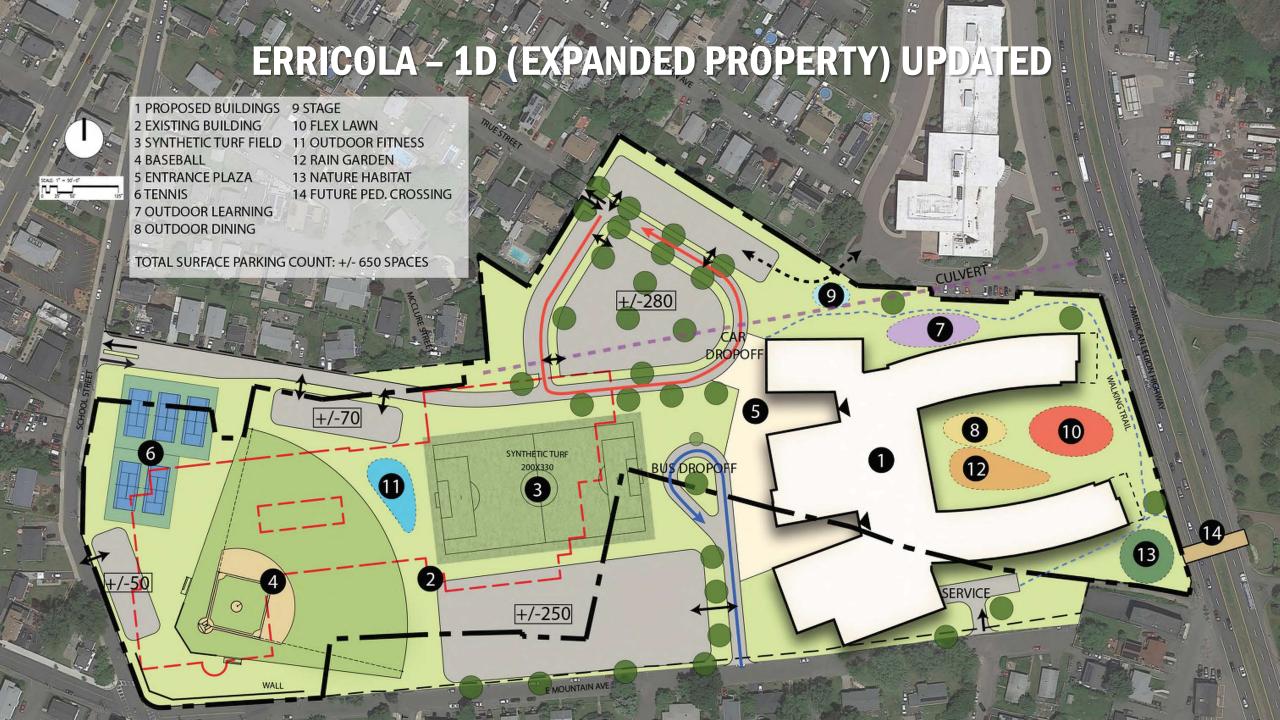

# **SUMMARY OF OPTIONS**

**ERRICOLA PARK- NEW - 4 STORY** 

**ERRICOLA PARK- NEW - 4 STORY, FLIPPED** 

**ERRICOLA PARK- NEW - 4 STORY, EXPANDED PROPERTY** 

**WONDERLAND SITE (LARGE)- 4-STORY** 

**HOUSING AUTHORITY SITE (SMALL)- 4 STORY** 

# **CURRENT OPTIONS**

| NEW AT ERRICOLA PARK WONDERLAND RHA LAND                                                                                                                                                                                                                                                       |                                                                                                                                                                                                                                                                                                                                                      |                                                                                                                                                                                                                   |                                                                                                                                                                                                                   |                                                                                                                                                                                                                                                                                                                                                                                                                                                                                                                                                                                                                                                                                                                                                                                                                                                                                                                                                                                                                                                                                                                                                                                                                                                                                                                                                                                                                                                                                                                                                                                                                                                                                                                                                                                                                                                                                                                                                                                                                                                                                                                                |                                                                                                                                |
|------------------------------------------------------------------------------------------------------------------------------------------------------------------------------------------------------------------------------------------------------------------------------------------------|------------------------------------------------------------------------------------------------------------------------------------------------------------------------------------------------------------------------------------------------------------------------------------------------------------------------------------------------------|-------------------------------------------------------------------------------------------------------------------------------------------------------------------------------------------------------------------|-------------------------------------------------------------------------------------------------------------------------------------------------------------------------------------------------------------------|--------------------------------------------------------------------------------------------------------------------------------------------------------------------------------------------------------------------------------------------------------------------------------------------------------------------------------------------------------------------------------------------------------------------------------------------------------------------------------------------------------------------------------------------------------------------------------------------------------------------------------------------------------------------------------------------------------------------------------------------------------------------------------------------------------------------------------------------------------------------------------------------------------------------------------------------------------------------------------------------------------------------------------------------------------------------------------------------------------------------------------------------------------------------------------------------------------------------------------------------------------------------------------------------------------------------------------------------------------------------------------------------------------------------------------------------------------------------------------------------------------------------------------------------------------------------------------------------------------------------------------------------------------------------------------------------------------------------------------------------------------------------------------------------------------------------------------------------------------------------------------------------------------------------------------------------------------------------------------------------------------------------------------------------------------------------------------------------------------------------------------|--------------------------------------------------------------------------------------------------------------------------------|
|                                                                                                                                                                                                                                                                                                |                                                                                                                                                                                                                                                                                                                                                      |                                                                                                                                                                                                                   |                                                                                                                                                                                                                   | The second secon | ÷                                                                                                                              |
| OPTION 1C.A<br>4-STORY<br>650 PRKG (255 UNDR)<br>2 FIELDS + 5 TENNIS<br>18.9 ac                                                                                                                                                                                                                | OPTION 1C.B 4-STORY-FLIPPED 650 PRKG (300 UNDR) 2 FIELDS + 5 TENNIS 18.9 ac                                                                                                                                                                                                                                                                          | OPTION 1D<br>4-STORY +LAND<br>650 SURFACE PRK'G<br>2 FIELDS + 5 TENNIS<br>18.9 ac                                                                                                                                 | OPTION 2A.B<br>4-STORY-LARGE<br>650 SURFACE PRKG<br>2 FIELDS + 5 TENNIS<br>27.3 ac                                                                                                                                | OPTION 3B.A<br>4-STORY-SMALL<br>650 PRKG (575 UNDR)<br>0 FIELDS, TENNIS @HS<br>12.2 ac                                                                                                                                                                                                                                                                                                                                                                                                                                                                                                                                                                                                                                                                                                                                                                                                                                                                                                                                                                                                                                                                                                                                                                                                                                                                                                                                                                                                                                                                                                                                                                                                                                                                                                                                                                                                                                                                                                                                                                                                                                         | OPTION 3B.B<br>4-STORY-LARGE<br>650 PRKG (475 UNDR)<br>2 FIELDS, TENNIS @HS<br>PHASED SITE DEV.                                |
| + CENTRAL LOCATION<br>+ HIGHLY WALKABLE  HIGHLY COMPACTED<br>(HEART OF SCHOOL)                                                                                                                                                                                                                 | + CENTRAL LOCATION<br>+ HIGHLY WALKABLE<br>OVERLY COMPACTED<br>(HEART OF SCHOOL)                                                                                                                                                                                                                                                                     | + CENTRAL LOCATION<br>+ HIGHLY WALKABLE<br>+ IDEAL INDOOR/OUT<br>+ HQ SCHOOL HEART                                                                                                                                | + REPURPOSE OLD HS<br>+ ACCESS TO TRANSIT<br>+ ADDS CITY FIELDS<br>+ IDEAL INDOOR/OUT<br>+ HQ SCHOOL HEART                                                                                                        | + REPURPOSE OLD HS + HIGHLY WALKABLE + NEAR EXIST FIELDS + ADDS CITY FIELD + IDEAL INDOOR/OUT + HQ SCHOOL HEART                                                                                                                                                                                                                                                                                                                                                                                                                                                                                                                                                                                                                                                                                                                                                                                                                                                                                                                                                                                                                                                                                                                                                                                                                                                                                                                                                                                                                                                                                                                                                                                                                                                                                                                                                                                                                                                                                                                                                                                                                | + REPURPOSE OLD HS + HIGHLY WALKABLE + NEAR EXIST FIELDS + ADDS CITY FIELDS + IDEAL INDOOR/OUT + HQ SCHOOL HEART + NEW HOUSING |
| - FLOOD ZONE AE-11' - BLDG RAISED +/- 2' - ARTICLE 97 LAND (LEGISLATION REQ'D) - CLOSE TO HIGHWAY - RESTRICTS SERVICE - SIDE ENTRY/APPRCH - PRK'G STRUCTURE - CULVERT SPLITS SITE - EDUC. DISRUPTION - ATHL. DISRUPTION (DURING CONSTR.) - CONTRACTOR AREA - GEOTHERMAL LIMIT (100 WELLS/ACRE) | - FLOOD ZONE AE-11' - BLDG RAISED +/- 2' - ARTICLE 97 LAND (LEGISLATION REQ'D) - CLOSE TO HIGHWAY - ACCESS OFF RTE 60 (W RUMNEY MARSH) - RESTRICTS SERVICE - PRK'G STRUCTURE - PARKING IN BACK - CULVERT SPLITS SITE - EDUC. DISRUPTION - ATHL. DISRUPTION (DURING CONSTR.) - CONTRACTOR AREA - WINGS VERY CLOSE - GEOTHERMAL LIMIT (100 WELLS/ACRE) | - FLOOD ZONE AE-11' - BLDG RAISE +/- 2' - ARTICLE 97 LAND (LEGISLATION REQ'D) - CLOSE TO HIGHWAY - CULVERT SPLITS SITE - EDUC. DISRUPTION - ATHL. DISRUPTION (DURING CONSTR.) - GEOTHERMAL LIMIT (100 WELLS/ACRE) | - FLOOD ZONE AE-11' - BLDG RAISED +/- 5' - FLOODABLE ACCESS - LAND ACQUISITION - LOST LAND DEV OPP - CLOSE TO HIGHWAY - CLOSE TO TRAIN - LOW WALKABILITY (CUT OFF/ISOLATED) (ISSUE OF EQUITY) - 1A TRAFFIC/ACCESS | - REPLACEMENT OF 154 HOUSING REQ'D (PRIOR TO PROJECT) - PRK'G STRUCTURES - CONTRACTOR AREA - LIMITED GEOTHRM                                                                                                                                                                                                                                                                                                                                                                                                                                                                                                                                                                                                                                                                                                                                                                                                                                                                                                                                                                                                                                                                                                                                                                                                                                                                                                                                                                                                                                                                                                                                                                                                                                                                                                                                                                                                                                                                                                                                                                                                                   | - REPLACEMENT OF<br>84 HOUSING REQ'D<br>- PRK'G STRUCTURES<br>- CONTRACTOR AREA<br>(DURING PHASE-1)                            |